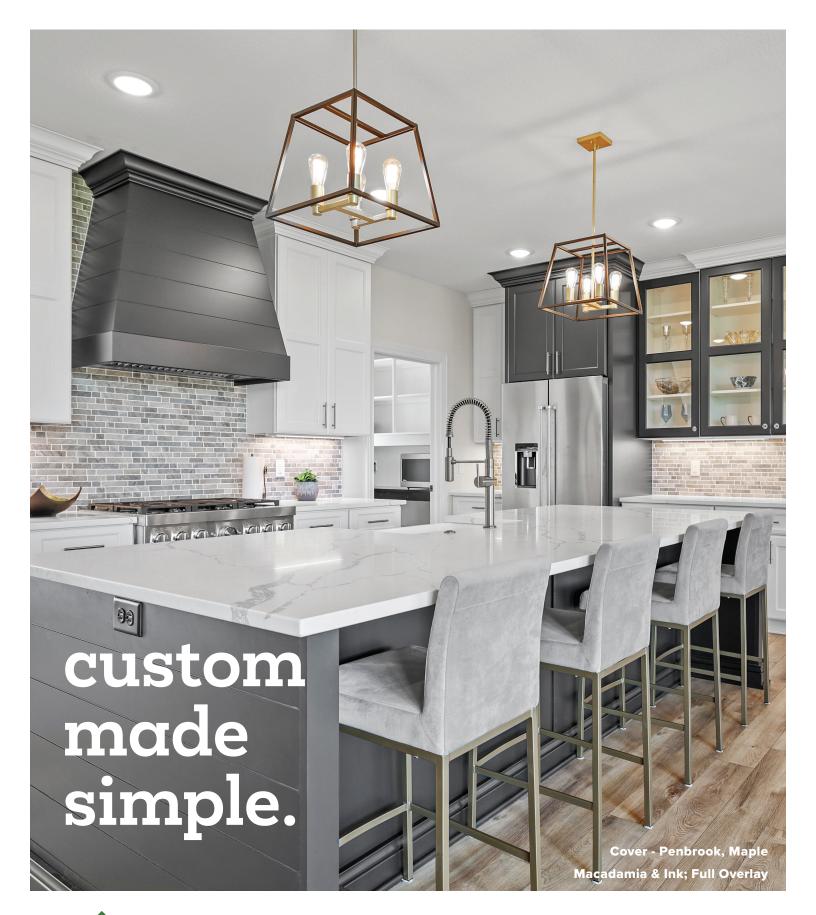

# Custom made simple.

At Countryside Cabinets, we provide the versatility of built-to-order cabinetry with fine craftsmanship quality. Each of our 35 door styles are available in five wood species. You can choose from four architectural options: Contemporary, Transitional, Arts and Crafts, and Traditional.

Above - Double Drawer Open Leg Vanity Lancaster, Maple, Flint, Full Overlay