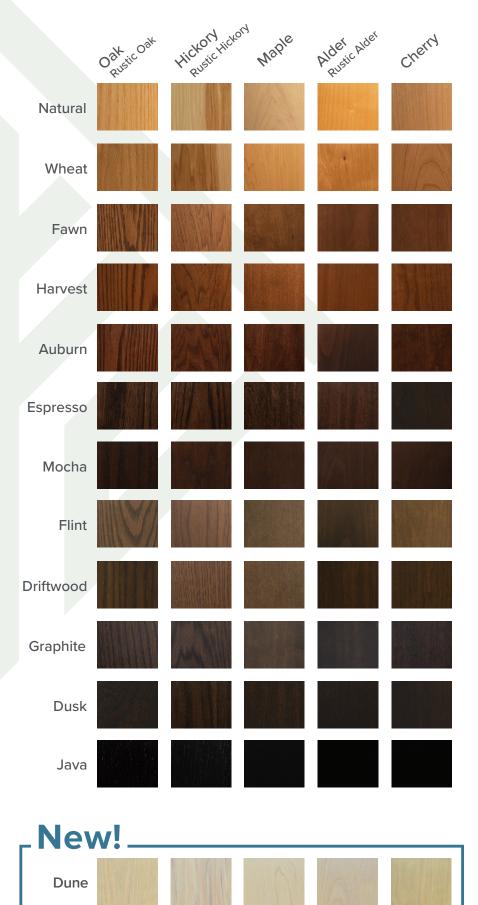

#### **Stains**

Countryside Cabinets utilizes state of the art flat line finishing systems and premium hand-wiped water based stains to enhance the beauty of the wood. Our water based stains are free from harmful contaminants, ensuring that we are taking care of our environment. They are first applied in a sealed booth immediately followed by individuals who hand-wipe the wood to perfection. Next, a clear seal coat is applied and hand sanded. The final application of clear top coat is oven-cured using the latest in ultraviolet technology. This consistency and durability ensures your cabinetry will look beautiful for years to come.

# **DESIGN YOUR COLOR**

Select from a versatile color palette of stains and paints to meet the aesthetic of your home.