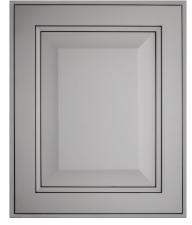

#### **Paints**

Countryside Cabinets painted products consist of one coat of catalyzed primer and a top coat of pigmented conversion varnish to attain the desired hue.

Brown Glaze Vermont Maple Bisque

Black Glaze Hallmark Maple Mist