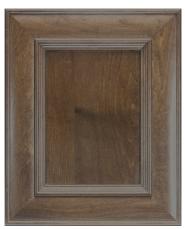

rt
Rustic Hickory Auburn



Parliament
Maple Ocean



T Penbrook Rustic Alder Driftwood



Phillip Cherry Wheat Brown Glaze



Timbery
Rustic Oak Harvest

## **Raised Panel**



Contemporary



A Arts & Crafts



Traditional



Transitional



Hallmark Maple Mist Black Glaze



Harvard Rustic Alder Fawn



Kenley Maple Vintage



Kenwood Maple Graphite



Washington Cherry Fawn



Windsor Maple Mocha



Carlton Rustic Alder Mocha



Royal Maple Wheat

# DRAWER FRONTS Five-Piece drawer fronts are available as an upgrade on most door styles.

an upgrade on most door styles.



slab



five-piece

## **Applied Molding**







Shaw Maple Alloy



X Sterling
Maple Espresso



Vermont
Maple Bisque Brown Glaze

#### **Mitered**

Five-piece drawer fronts included.



T Jefferson
Cherry Espresso



Madison
Maple Flint

# Custom made simple.

At Countryside Cabinets, we provide the versatility of built-to-order cabinetry with fine craftsmanship quality. Each of our 35 door styles are available in five wood species. You can choose from four architectural options: Contemporary, Transitional, Arts and Crafts, and Traditional.





North Pier



#### **Stains**

Countryside Cabinets utilizes state of the art flat line finishing systems and premium hand-wiped water based stains to enhance the beauty of the wood. Our water based stains are free from harmful contaminants, ensuring that we are taking care of our environment. They are first applied in a sealed booth immediately followed by individuals who hand-wipe the wood to perfection. Next, a clear seal coat is applied and hand sanded. T