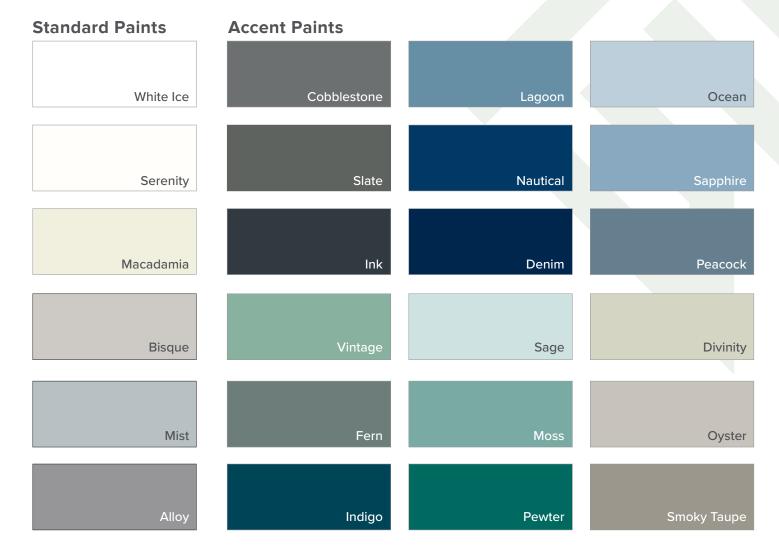

# **DESIGN YOUR COLOR**

Select from a versatile color palette of stains and paints to meet the aesthetic of your home.

#### **Paints**

Countryside Cabinets painted products consist of one coat of catalyzed primer and a top coat of pigmented conversion varnish to attain the desired hue.

Brown Glaze Vermont Maple Bisque

Black Glaze Hallmark Maple Mist