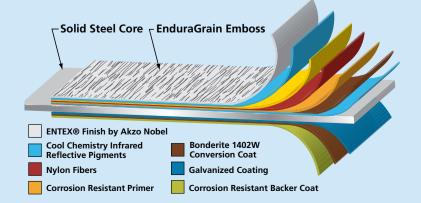

#### **HIGH PERFORMANCE EXTERIOR FINISH**

Shown in Sandtone and T-Tone

EDCO's ENTEX coating is available in a wide variety of nature-inspired colors. This unique coating uses Akzo Nobel's cool color technology to help reduce your energy bills. Best of all, our steel siding coordinates beautifully with any EDCO soffit, fascia, siding accessory or gutter and downspout system.

#### **APPEARANCE**

- Available in a full range of 14 solid and 3 HD Colors
- Nature-inspired EnduraGrain embossed finish
- Durable ENTEX finish won't peel, crack or blister

WARRANTY PLUS "IT'S SIMPLY THE BEST!" By DEDCO