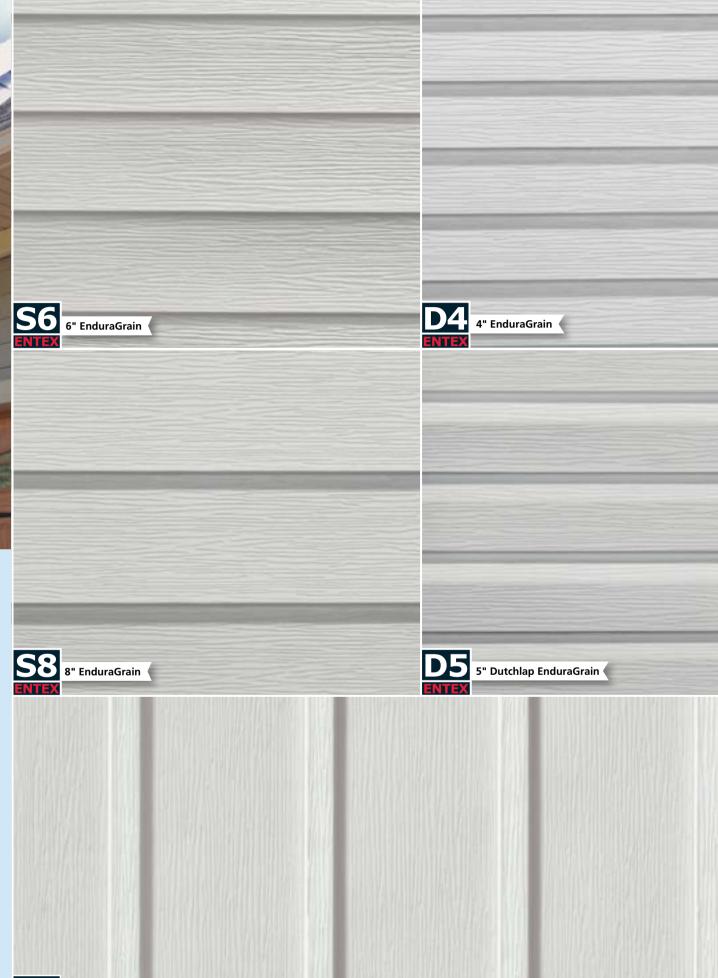

#### **APPEARANCE**

- Available in a full range of 14 solid and 3 HD Colors
- Nature-inspired EnduraGrain embossed finish
- Durable ENTEX finish won't peel, crack or blister

WARRANTY PLUS "IT'S SIMPLY THE BEST!" By DEDCO