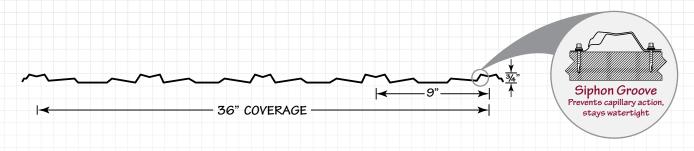

- Available in 29 gauge, 80,000 psi steel
- Long life advanced siliconized modified polyester paint finish
- 40 Year Limited Paint Warranty
- Wide fastening surfaces making nailing or fastening easier and faster
- 36" panel coverage with an overall width of 38"
- Low profile 3/4" high ribs that are 9" on center
- Matching trims and accessories are available
- Many of the original CD 2000<sup>™</sup> colors are available