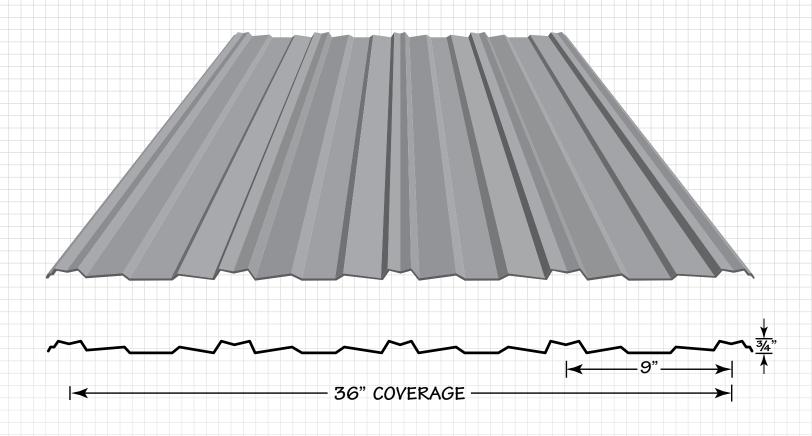

- Available in 29 gauge, 80,000 psi steel
- Long life advanced siliconized modified polyester paint finish
- 40 Year Limited Paint Warranty
- Wide fastening surfaces making nailing or fastening easier and faster
- 36" panel coverage with an overall width of 38"
- Low profile 3/4" high ribs that are 9" on center
- Matching trims and accessories are available
- Many of the original CD 2000<sup>™</sup> colors are available