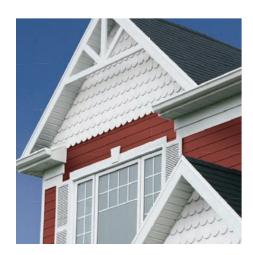

#### **Half Rounds**

Sometimes all your siding needs is the perfect topping.

Apply the right detail to your home exterior and you'll raise cottagelike elegance to a new high. That detail would be our Portsmouth™ Shake Half Rounds. Use it in your gable area to distinguish your home from the also-rans and the almost-charmings. Bring that Victorian elegance down to delightful earth by pairing our Half Rounds with our Perfection Shingles. Who says simple can't stand out?

Pair our T45 Perfection Shingles with Half Rounds toward the roof area and you'll be in "living the homeowner dream" territory.

**Build bold.** 