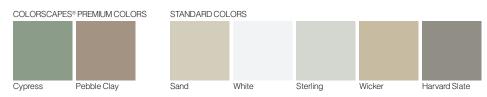

## **Hand-Split Shake**

The gods of hand-split cedar have just smiled upon you.

This is the way to add rustic dimension to your home for an unmistakable "I carved this house out of the woods myself" look. The richly ingrained texture of Portsmouth™ Hand-Split Shake siding is patterned after real cedar shake and comes in 15 colors—all of which mock the harshest winds and smile back at the sun without fading.

Make our Hand-Split Shake the featured exterior on your home or use it in a supporting role to add a dramatic facet to your existing siding.

Stagger the right colors to bring together your home exterior look.