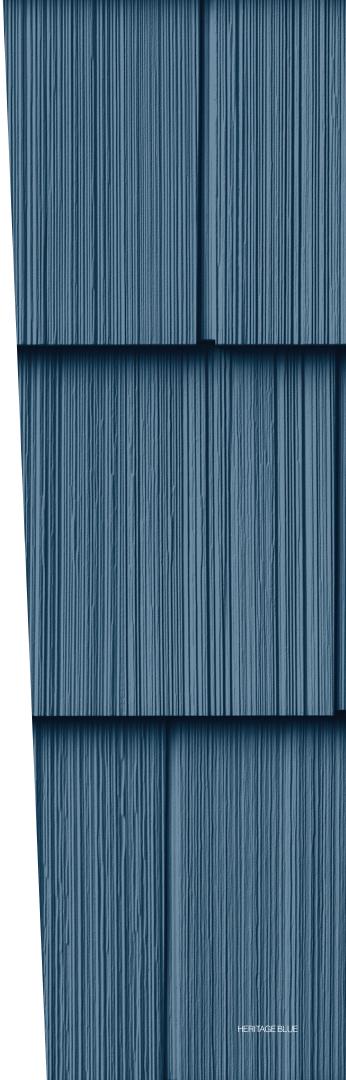

## **Hand-Split Shake**

The gods of hand-split cedar have just smiled upon you.

This is the way to add rustic dimension to your home for an unmistakable "I carved this house out of the woods myself" look. The richly ingrained texture of Portsmouth™ Hand-Split Shake siding is patterned after real cedar shake and comes in 15 colors—all of which mock the harshest winds and smile back at the sun without fading.

Make our Hand-Split Shake the featured exterior on your home or use it in a supporting role to add a dramatic facet to your existing siding.

Stagger the right colors to bring together your home exterior look.