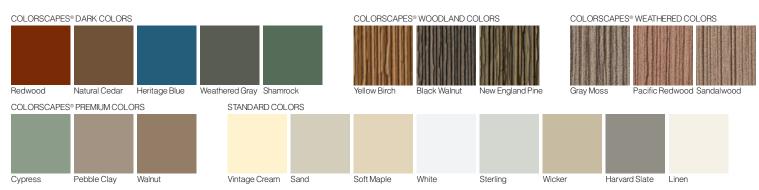

## **Hand-Split Shake**

The gods of hand-split cedar have just smiled upon you.

This is the way to add rustic dimension to your home for an unmistakable "I carved this house out of the woods myself" look. The richly ingrained texture of Portsmouth™ Hand-Split Shake siding is patterned after real cedar shake and comes in 15 colors—all of which mock the harshest winds and smile back at the sun without fading.