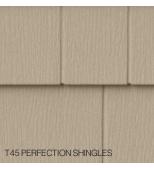

## **T45 Perfection Shingles**

Perfection achieved. (In siding, at least.)

Have you always dreamed of having a charming New England coastal cottage? How about the exterior of one? You'll love the subtle grains and gently defined shadow lines of our Portsmouth™ Perfection Shingles siding. You'll also have time to admire it, because unlike wood there is nothing to paint, scrape or stain.

Pair our T45 Perfection Shingles with Half Rounds toward the roof area and you'll be in "living the homeowner dream" territory.

**Build bold.** 