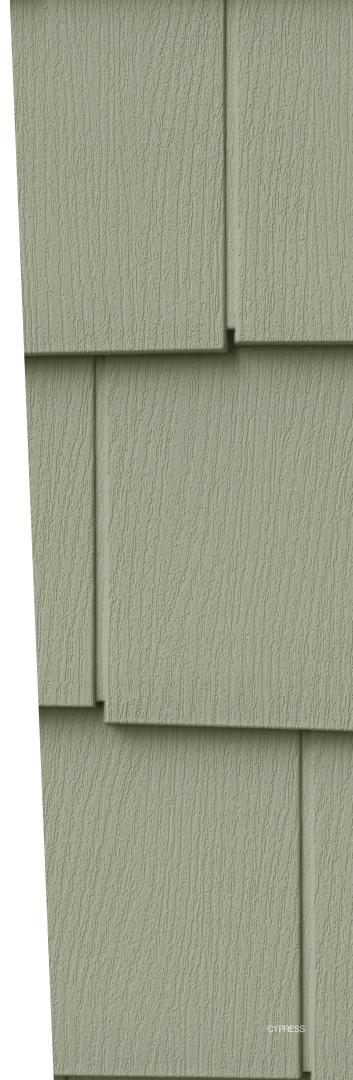

### **Cedar Shingles**

So much warmth and beauty, you'll never want to go inside.

Consider this siding when you're ready to blow right past quaint and go straight to stunning. Though technically described as "classic," our high-beauty, low-maintenance Portsmouth  $^{\text{TM}}$  Cedar Shingles siding ensures "Welcome home" never gets old—whether as a full exterior or a complementary element.

Combine this classic shingle style with other materials such as stone and clapboard for a change of design pace and some extra eye candy.

8' cedar looks great in every color—especially the colors you see here.