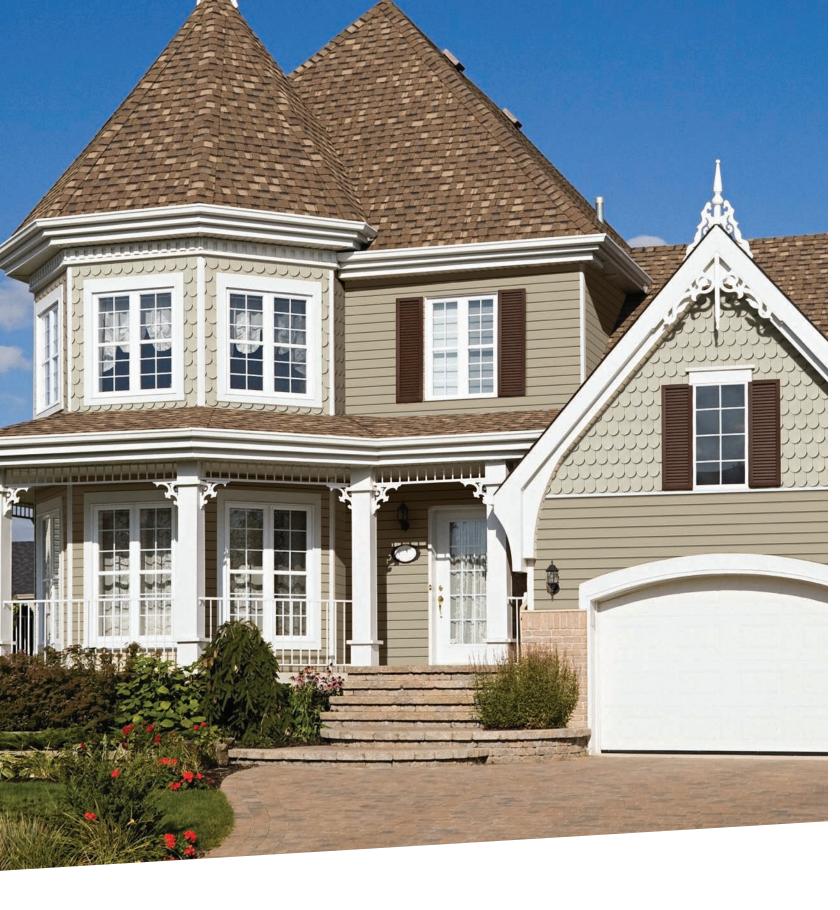

## **Hand-Split Shake**

The gods of hand-split cedar have just smiled upon you.

This is the way to add rustic dimension to your home for an unmistakable "I carved this house out of the woods myself" look. The richly ingrained texture of Portsmouth™ Hand-Split Shake siding is patterned after real cedar shake and comes in 15 colors—all of which mock the harshest winds and smile back at the sun without fading.

Make our Hand-Split Shake the featured exterior on your home or use it in a supporting role to add a dramatic facet to your existing siding.

Stagger the right colors to bring together your home exterior look.