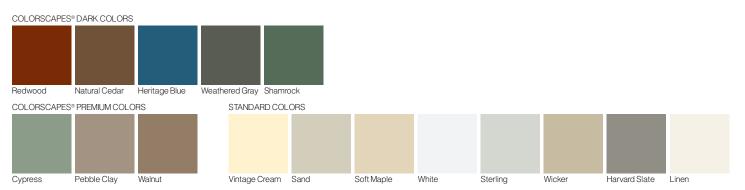

## **Hand-Split Shake**

The gods of hand-split cedar have just smiled upon you.

This is the way to add rustic dimension to your home for an unmistakable "I carved this house out of the woods myself" look. The richly ingrained texture of Portsmouth™ Hand-Split Shake siding is patterned after real cedar shake and comes in 15 colors—all of which mock the harshest winds and smile back at the sun without fading.