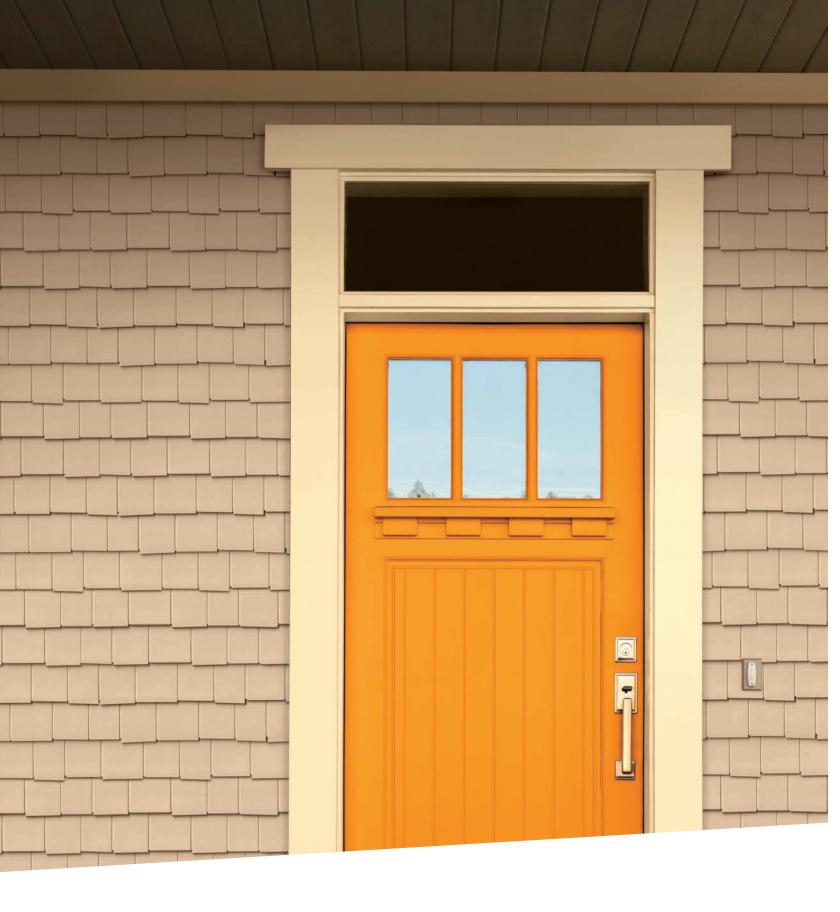

## **Hand-Split Shake**

The gods of hand-split cedar have just smiled upon you.

This is the way to add rustic dimension to your home for an unmistakable "I carved this house out of the woods myself" look. The richly ingrained texture of Portsmouth™ Hand-Split Shake siding is patterned after real cedar shake and comes in 15 colors—all of which mock the harshest winds and smile back at the sun without fading.

Make our Hand-Split Shake the featured exterior on your home or use it in a supporting role to add a dramatic facet to your existing siding.

Stagger the right colors to bring together your home exterior look.