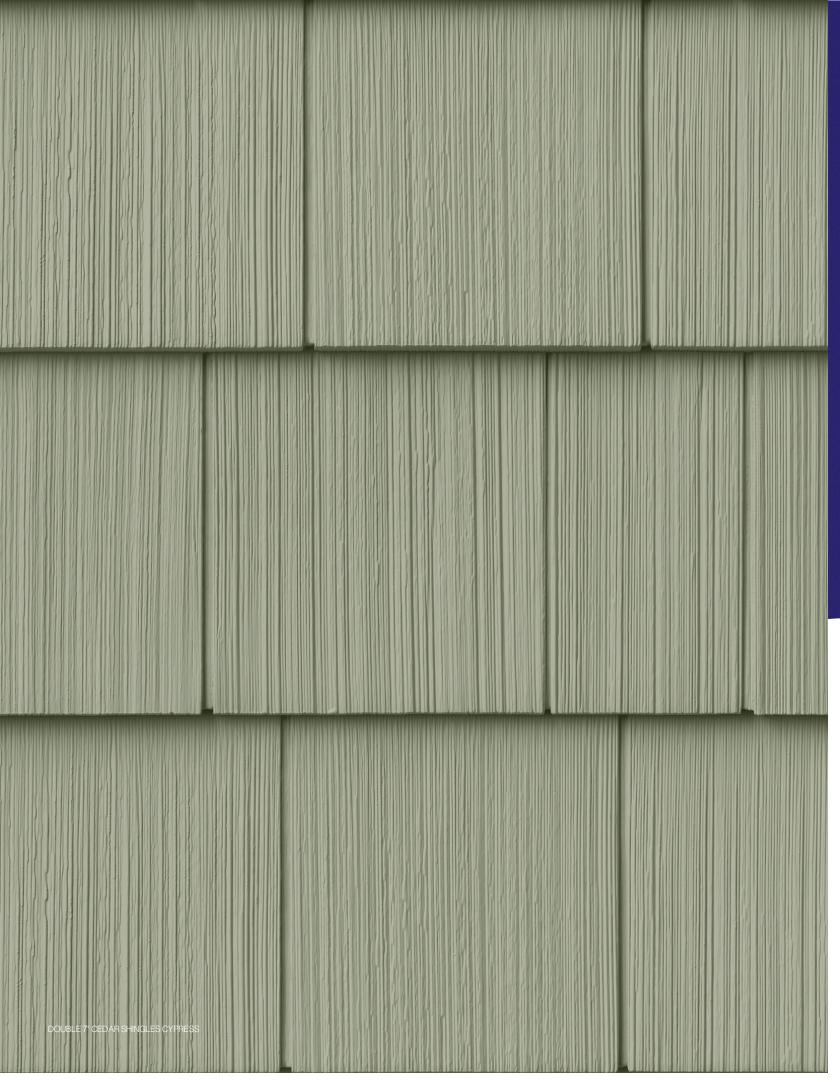

### **Cedar Shingles**

So much warmth and beauty, you'll never want to go inside.

Consider this siding when you're ready to blow right past quaint and go straight to stunning. Though technically described as "classic," our high-beauty, low-maintenance Portsmouth  $^{\text{TM}}$  Cedar Shingles siding ensures "Welcome home" never gets old—whether as a full exterior or a complementary element.

Combine this classic shingle style with other materials such as stone and clapboard for a change of design pace and some extra eye candy.

8' cedar looks great in every color—especially the colors you see here.