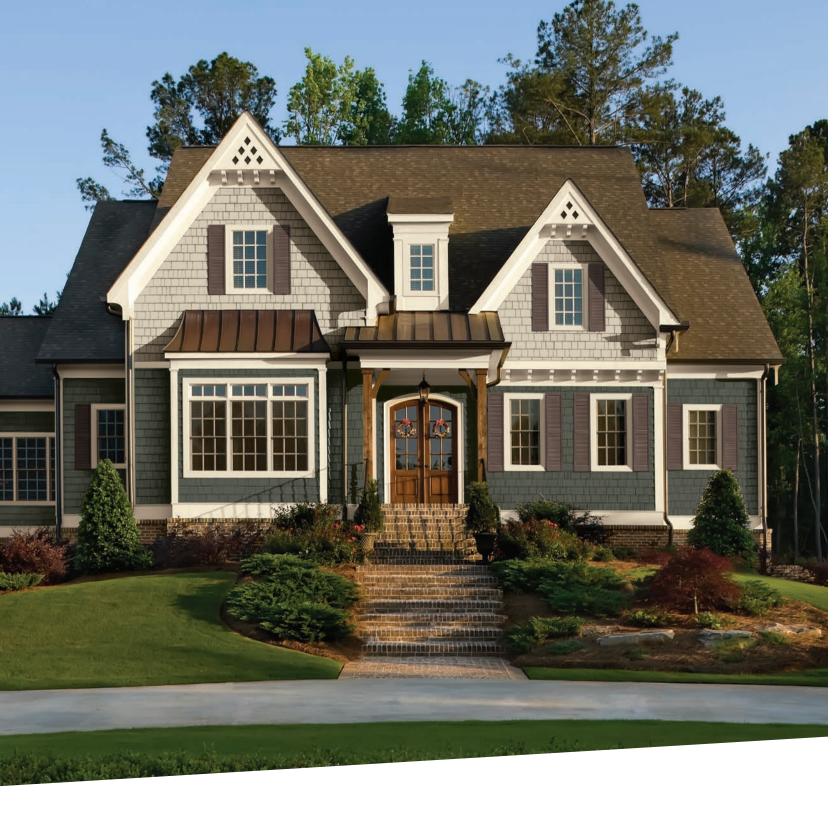

# **Portsmouth** Shake & Shingles siding gives you great function with your beautiful form.

Break the home exterior boredom barrier by bringing depth, emotion, color, texture and shape to where there was none. And by subtracting time-consuming maintenance from where there was too much.

#### The right character needs the right color.

- Seamless design
- No painting, no scraping
- Virtually no maintenance
- Assurance<sup>™</sup> Fastening System for secure, precise installation
- Superior impact, fade and warp resistance
- Realistic natural cedar texture
- Sides beautifully with other materials
- Wind resistant up to 160 mph
- Lifetime Limited Warranty