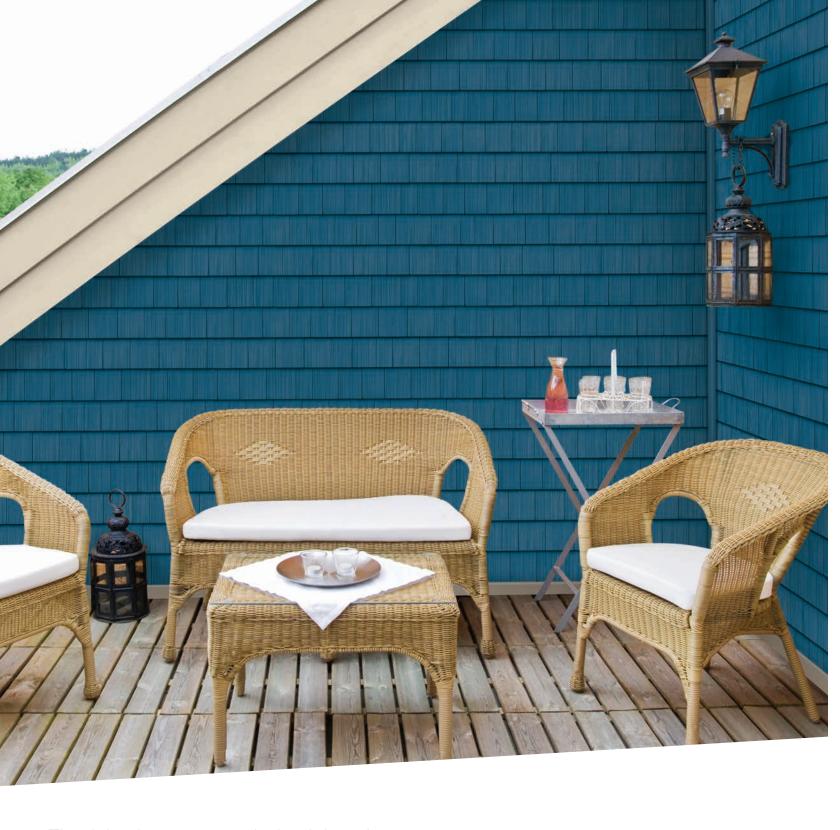

## **Hand-Split Shake**

The gods of hand-split cedar have just smiled upon you.

This is the way to add rustic dimension to your home for an unmistakable "I carved this house out of the woods myself" look. The richly ingrained texture of Portsmouth™ Hand-Split Shake siding is patterned after real cedar shake and comes in 15 colors—all of which mock the harshest winds and smile back at the sun without fading.

Make our Hand-Split Shake the featured exterior on your home or use it in a supporting role to add a dramatic facet to your existing siding.

Stagger the right colors to bring together your home exterior look.