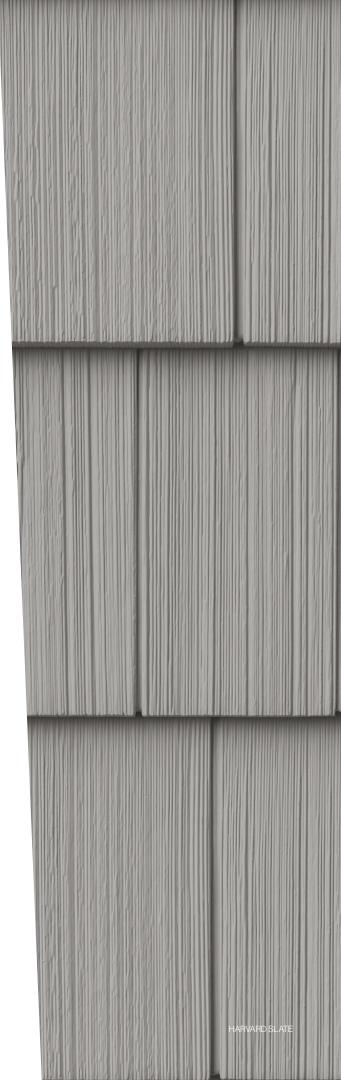

## **Hand-Split Shake**

The gods of hand-split cedar have just smiled upon you.

This is the way to add rustic dimension to your home for an unmistakable "I carved this house out of the woods myself" look. The richly ingrained texture of Portsmouth™ Hand-Split Shake siding is patterned after real cedar shake and comes in 15 colors—all of which mock the harshest winds and smile back at the sun without fading.

Make our Hand-Split Shake the featured exterior on your home or use it in a supporting role to add a dramatic facet to your existing siding.

Stagger the right colors to bring together your home exterior look.