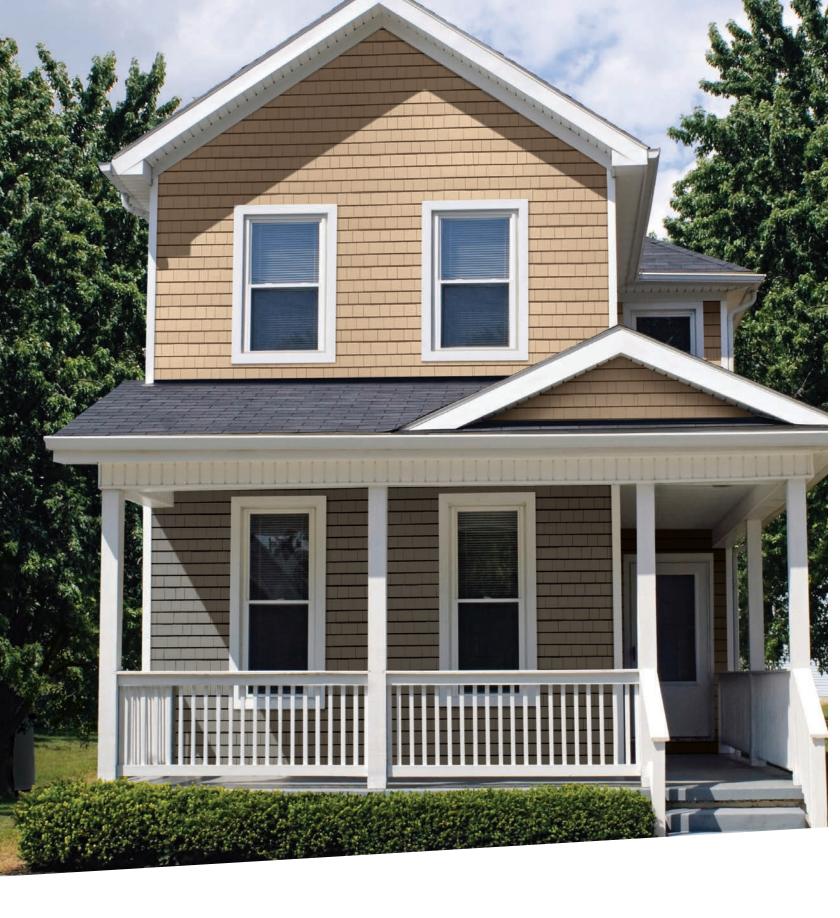

#### **Half Rounds**

Sometimes all your siding needs is the perfect topping.

Apply the right detail to your home exterior and you'll raise cottagelike elegance to a new high. That detail would be our Portsmouth™ Shake Half Rounds. Use it in your gable area to distinguish your home from the also-rans and the almost-charmings. Bring that Victorian elegance down to delightful earth by pairing our Half Rounds with our Perfection Shingles. Who says simple can't stand out?

## **T45 Perfection Shingles**

Perfection achieved. (In siding, at least.)

Have you always dreamed of having a charming New England coastal cottage? How about the exterior of one? You'll love the subtle grains and gently defined shadow lines of our Portsmouth™ Perfection Shingles siding. You'll also have time to admire it, because unlike wood there is nothing to paint, scrape or stain.

Pair our T45 Perfection Shingles with Half Rounds toward the roof area and you'll be in "living the homeowner dream" territory.

**Build bold.** 