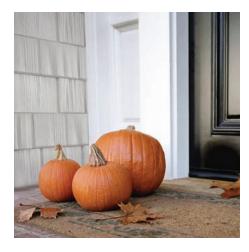

## **T45 Perfection Shingles**

Perfection achieved. (In siding, at least.)

Have you always dreamed of having a charming New England coastal cottage? How about the exterior of one? You'll love the subtle grains and gently defined shadow lines of our Portsmouth™ Perfection Shingles siding. You'll also have time to admire it, because unlike wood there is nothing to paint, scrape or stain.

Pair our T45 Perfection Shingles with Half Rounds toward the roof area and you'll be in "living the homeowner dream" territory.

**Build bold.** 