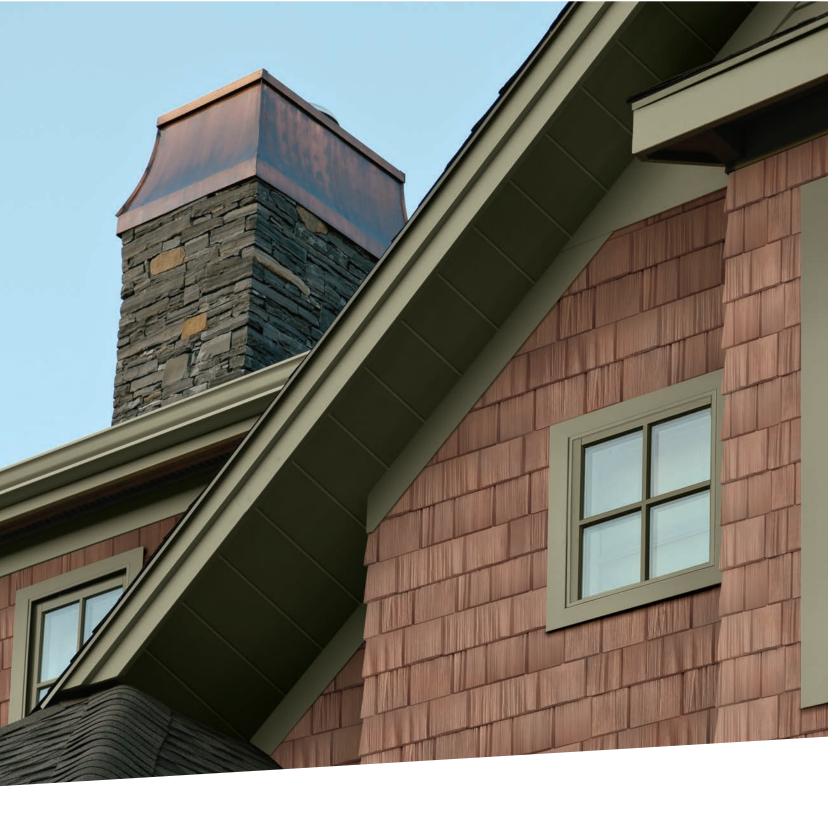

### **Cedar Shingles**

So much warmth and beauty, you'll never want to go inside.

Consider this siding when you're ready to blow right past quaint and go straight to stunning. Though technically described as "classic," our high-beauty, low-maintenance Portsmouth  $^{\text{TM}}$  Cedar Shingles siding ensures "Welcome home" never gets old—whether as a full exterior or a complementary element.

Combine this classic shingle style with other materials such as stone and clapboard for a change of design pace and some extra eye candy.

8' cedar looks great in every color—especially the colors you see here.