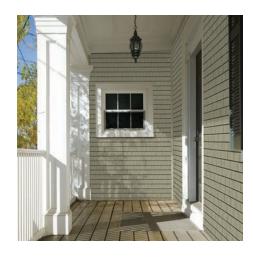

## **Staggered Edge Shingles**

Now would be the perfect time to go outside the lines.

If you're ready to bring a bit of drama and dimension to your home exterior, Portsmouth™ Staggered Edge Shingles' varied design is perfect. It ties together gables and other elements of your exterior and makes for a dramatic contrast when sharing the stage with stone and clapboard.

We manufacture our Staggered Edge Shingles to please and impress, but never to rot, crack, split or degrade.