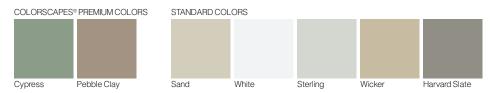

#### The right character needs the right color.

- Seamless design
- No painting, no scraping
- Virtually no maintenance
- Assurance<sup>™</sup> Fastening System for secure, precise installation
- Superior impact, fade and warp resistance
- Realistic natural cedar texture
- Sides beautifully with other materials
- Wind resistant up to 160 mph
- Lifetime Limited Warranty

## **Hand-Split Shake**

The gods of hand-split cedar have just smiled upon you.

This is the way to add rustic dimension to your home for an unmistakable "I carved this house out of the woods myself" look. The richly ingrained texture of Portsmouth™ Hand-Split Shake siding is patterned after real cedar shake and comes in 15 colors—all of which mock the harshest winds and smile back at the sun without fading.