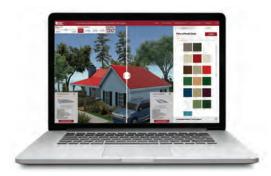

## Explore our roofing visualizer.

Get started quickly with our preloaded photos, or upload your own photo. When you find the perfect combination of panel and color, you'll receive a summary of your project and have the option to connect with a local expert in your area to help you with your purchase and installation.