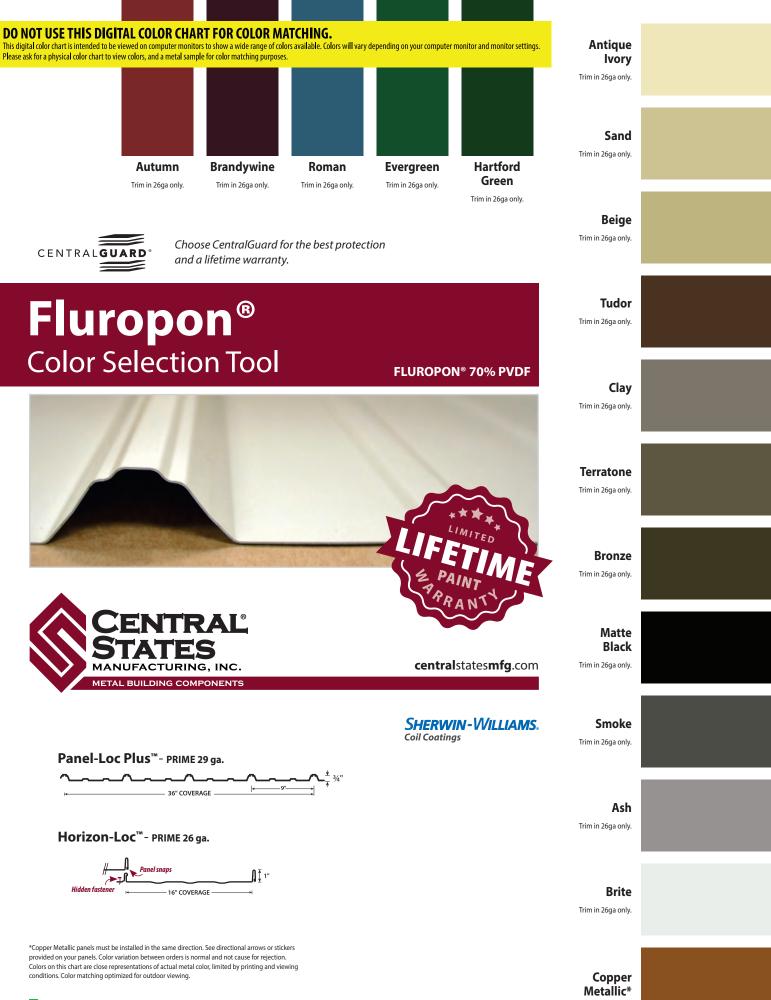

## CentralGuard<sup>®</sup> with Fluropon<sup>®</sup> remains vibrant, year after year.

Fluropon® 70% PVDF is the undisputed champion for color fade protection. Colors remain vibrant even when exposed to damaging UV rays and moist environments such as rain, dew, fog, acid rain, and chlorinated air.

CentralGuard is our specific combination of everything that goes into making the highest-quality metal panels. Choose CentralGuard with Fluropon<sup>®</sup> for the best fade protection and a lifetime paint warranty.

- Color remains vibrant longer than traditional SMP paint systems.
- Minimal fading.
- Best for extreme weather conditions.
- Chalk-resistant formula.

Fade is measured in Hunter units. One Hunter unit denotes the smallest degree of color change visible to the naked eye. Lower numbers are better and mean less fading. Notice how CentralGuard with Fluropon fades much less than other paint systems and at a slower rate over time.