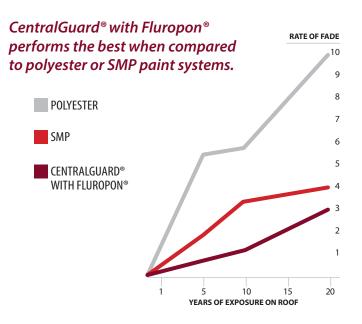

- Color remains vibrant longer than traditional SMP paint systems.
- Minimal fading.
- Best for extreme weather conditions.
- Chalk-resistant formula.

Fade is measured in Hunter units. One Hunter unit denotes the smallest degree of color change visible to the naked eye. Lower numbers are better and mean less fading. Notice how CentralGuard with Fluropon fades much less than other paint systems and at a slower rate over time.