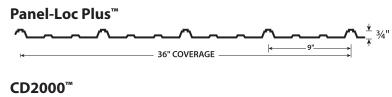

Panel-Loc Plus features UL2218 approval for impact resistance and may qualify for a homeowners insurance discount. See your local insurance agent for qualifications.

Copyright © 2023, Central States Manufacturing, Inc., All Rights Reserved. CentralGuard® is a trademark of Central States® Manufacturing, Inc. Galvalume® is a registered trademark of BIEC International, Inc.