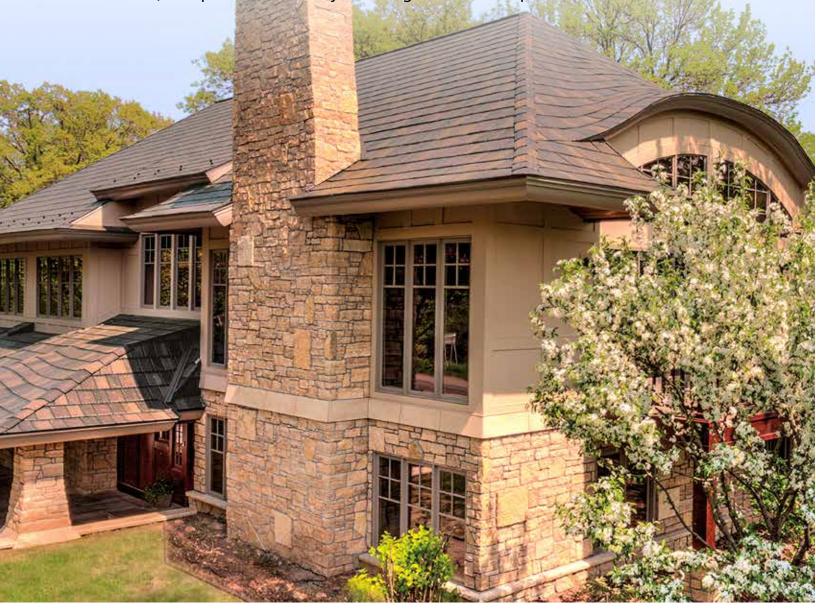

# **Be the envy of the Neighborhood** with **Authentic Character** Only Found with EDCO's **Metal Roofing.**

EDCO Metal Roofing protects your most valuable asset – your home and/or business. Our award-winning roofing offers unmatched beauty and durability. It can withstand the most extreme weather conditions – hail, wind, snow, ice, sun and heat – while maintaining its original look for years to come. Home and business owners alike have peace of mind knowing the benefits that come with installing a steel roof, including:

#### **About EDCO Products**

Metal roofing from EDCO protects your most valuable asset – your home and/or business. Our award-winning metal roofing offers timeless beauty and an unmatched quality. It can withstand the most extreme weather conditions – hail, wind, snow, ice, sun and heat – while maintaining its original look for years to come.