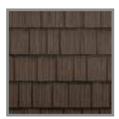

### **ArrowLine Shake**

## The **Striking Appearance** of Hand-Split Shakes Delivers **Timeless Style.**

Enhance the beauty of your home with ArrowLine Shake. The craftsmanship of natural, hand-split cedar shakes is achieved with the added strength of metal.

With a wide variety of solid and enhanced colors, the architectural detail of ArrowLine Shake provides timeless style while protecting the beauty of your home or business with its 30-year fade protection.

Hartford Green Blend

Charcoal Gray Blend

Royal Brown Blend

Statuary Bronze Blend

Classic Red Blend

T-Tone Blend

EDCO solid roofing colors meet or exceed ENERGY STAR® standards, which can reduce your energy costs.