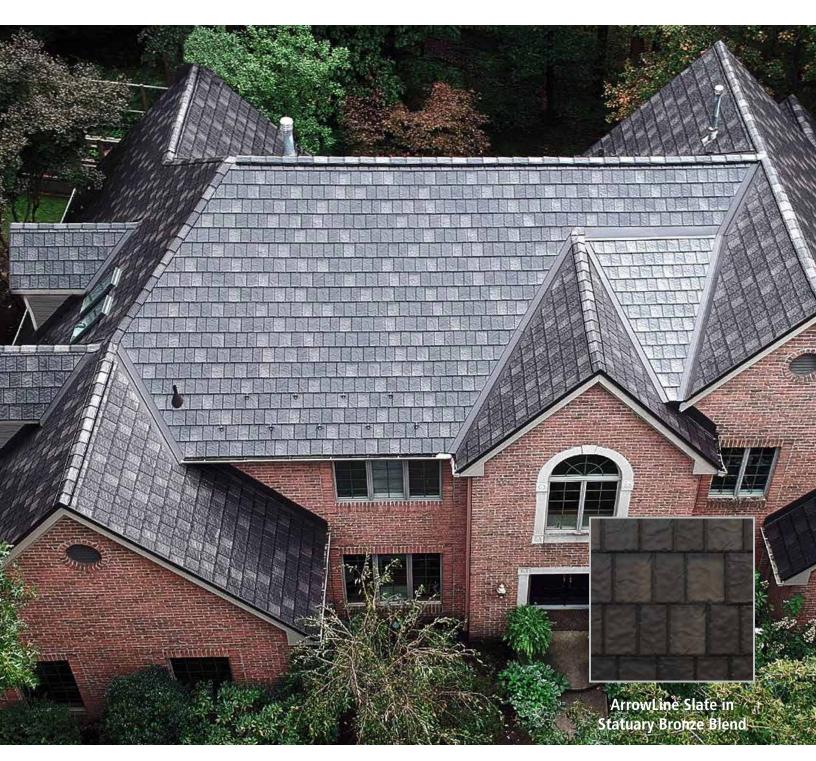

### **ArrowLine Slate**

# Achieve **Historic Charm** and **Durability** for a lifetime.

ArrowLine Slate's unique profile delivers the classic look and lasting strength of traditional slate roofing at a fraction of the weight and cost. It also eliminates many of the challenges that come with traditional slate, such as broken tiles and faulty flashing - all while being virtually maintenance-free.

Available in a wide variety of solid and enhanced colors, ArrowLine Slate is certain to provide a solution for any project.

Stone Blend

T-Tone Blend

Royal Brown Blend

Statuary Bronze Blend

Classic Red Blend