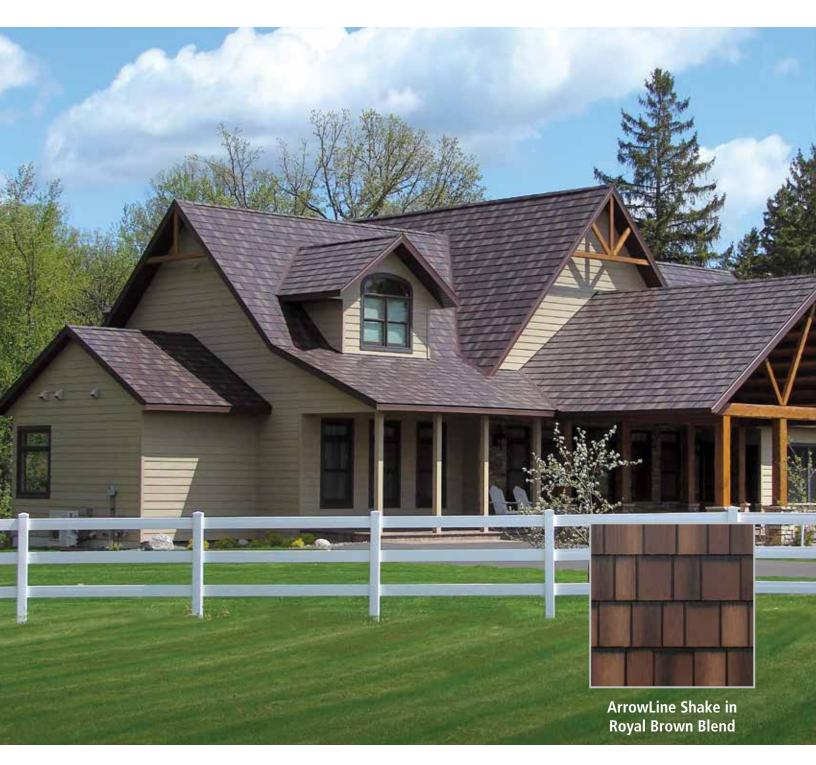

### **ArrowLine Shake**

## The **Striking Appearance** of Hand-Split Shakes Delivers **Timeless Style.**

Enhance the beauty of your home with ArrowLine Shake. The craftsmanship of natural, hand-split cedar shakes is achieved with the added strength of metal.

With a wide variety of solid and enhanced colors, the architectural detail of ArrowLine Shake provides timeless style while protecting the beauty of your home or business with its 30-year fade protection.

Hartford Green Blend

Charcoal Gray Blend

Royal Brown Blend

Statuary Bronze Blend

Classic Red Blend

T-Tone Blend

EDCO solid roofing colors meet or exceed ENERGY STAR® standards, which can reduce your energy costs.