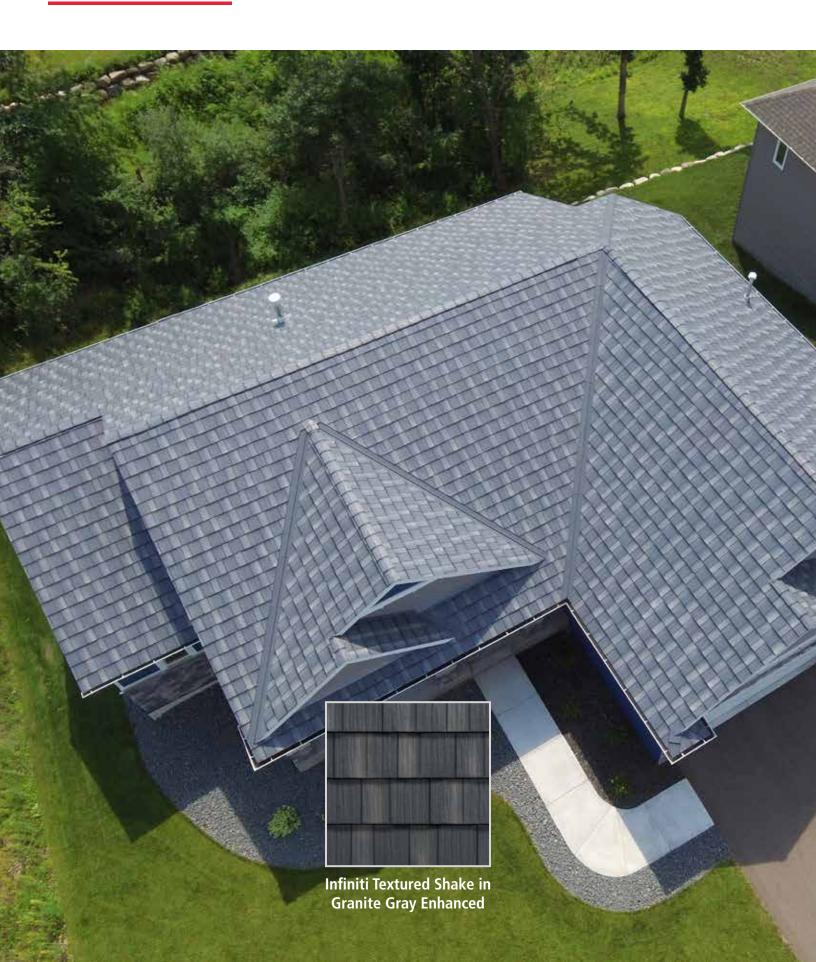

#### **Infiniti** Textured Shake

### Captivating **Beauty** and Unsurpassed **Quality.**

Infiniti Textured Shake is the evolution of stone-coated metal roofing. The proprietary thermal-fused paint technology provides a textured panel with unmatched style and performance.

Available in 6 different colors, home and business owners alike will achieve a consistent look for years to come with Infiniti's 40-year fade protection.

The strength and durability of the PVDF paint finish simply will not chip, crack or peel.

Aged Bronze Enhanced

Chestnut Brown Enhanced

Granite Gray Enhanced

Obsidian

Weathered Wood Enhanced

Roadhouse