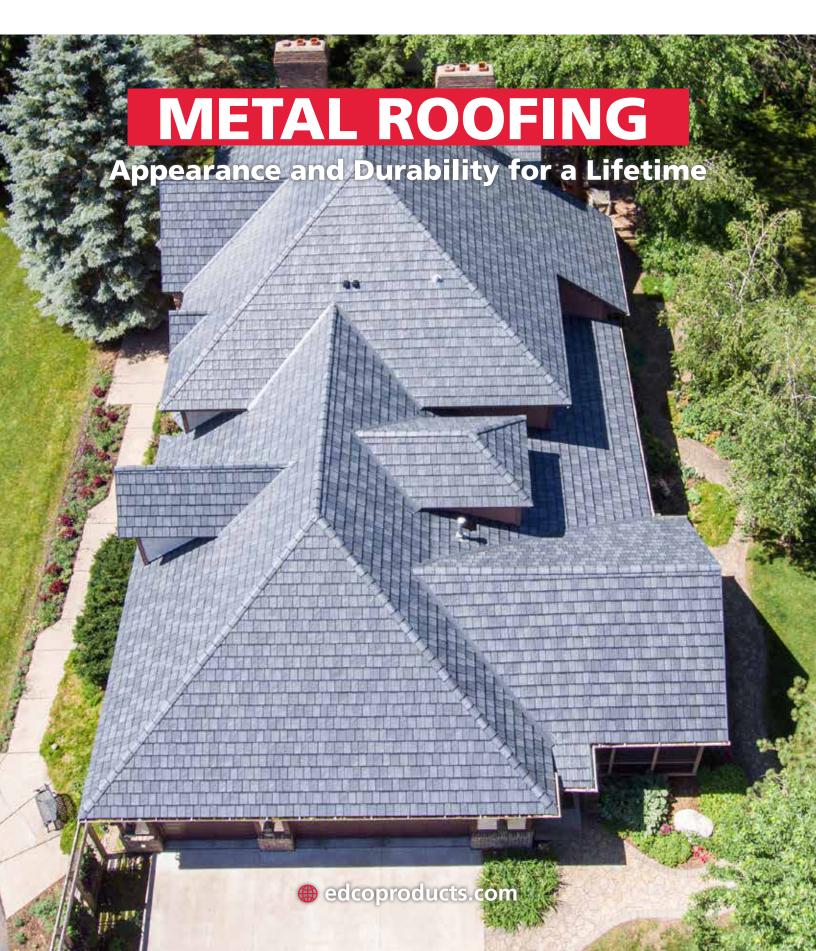

### **ArrowLine Shake**

## The **Striking Appearance** of Hand-Split Shakes Delivers **Timeless Style.**

Enhance the beauty of your home with ArrowLine Shake. The craftsmanship of natural, hand-split cedar shakes is achieved with the added strength of metal.

With a wide variety of solid and enhanced colors, the architectural detail of ArrowLine Shake provides timeless style while protecting the beauty of your home or business with its 30-year fade protection.