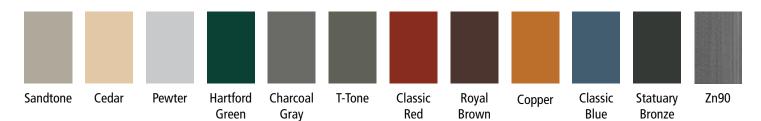

Hartford Green Blend

Charcoal Gray Blend

Royal Brown Blend

Statuary Bronze Blend

Classic Red Blend

T-Tone Blend

EDCO solid roofing colors meet or exceed ENERGY STAR® standards, which can reduce your energy costs.