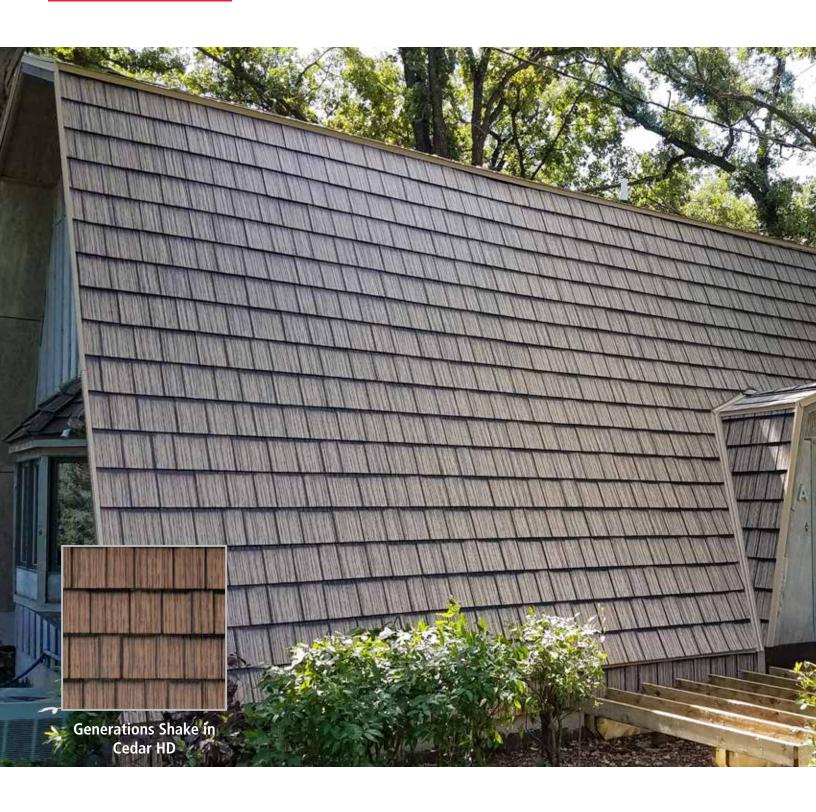

#### **Generations Shake HD**

### Enhanced **Natural Characteristics** of **Shake**.

Generations Shake incorporates HD imaging to provide a bold decorative finish that enhances the look of our ArrowLine Shake roofing.

Available in 7 HD Shake colors and a lifetime non-prorated warranty that includes 40-year fade protection, Generations Shake will give a home or business the same superior look for years to come.

Cedar HD

Copper HD

Charcoal Gray HD

Hartford Green HD

Classic Red HD

T-Tone HD

Royal Brown HD