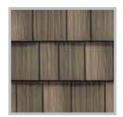

### **ArrowLine Shake**

## The **Striking Appearance** of Hand-Split Shakes Delivers **Timeless Style.**

Enhance the beauty of your home with ArrowLine Shake. The craftsmanship of natural, hand-split cedar shakes is achieved with the added strength of metal.

With a wide variety of solid and enhanced colors, the architectural detail of ArrowLine Shake provides timeless style while protecting the beauty of your home or business with its 30-year fade protection.

Hartford Green Blend

Charcoal Gray Blend

Royal Brown Blend

Statuary Bronze Blend

Classic Red Blend

T-Tone Blend

EDCO solid roofing colors meet or exceed ENERGY STAR® standards, which can reduce your energy costs.