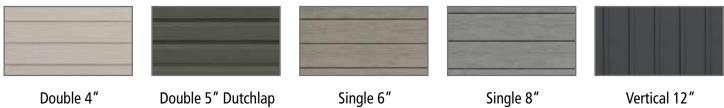

#### **Profiles Available**

Double 4" Double 5" Dutchlap

#### **Profiles Available**

Single 6" Vertical 12"