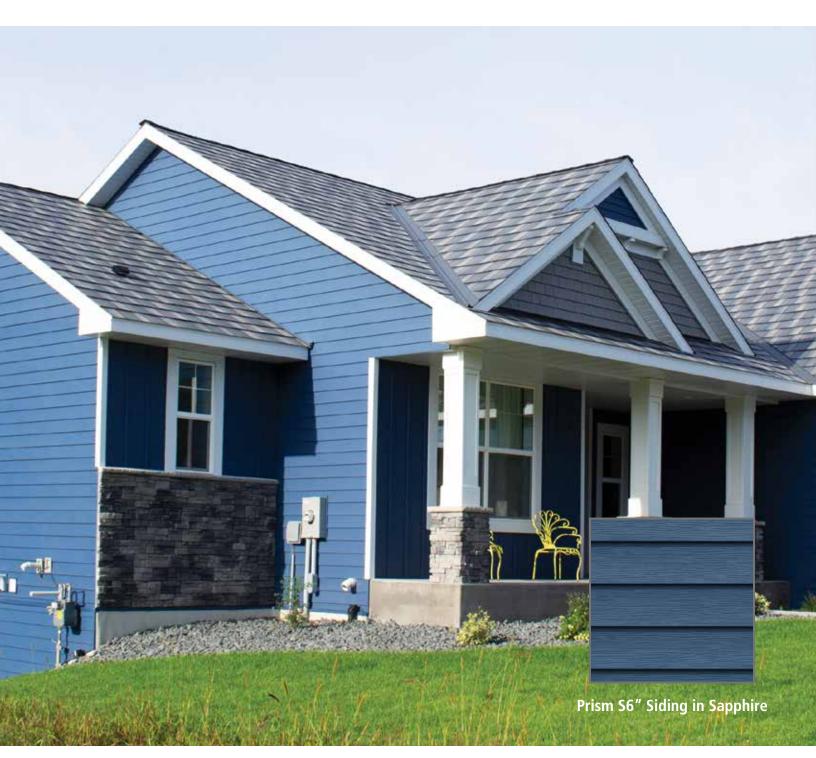

### **Prism Siding**

#### **Profiles Available**

Single 6" Vertical 12"

# Be the **envy of your neighborhood** with stunning **beauty** that will **transform** the exterior of any home or business

Based on our proprietary ENTEX® finish, the attractive Prism metal siding from EDCO offers rich, elegant colors with a subtle hint of mist.

Available in a variety of colors, the technological advancement of EDCO's Prism finish offers long-term color retention which means you will never paint again. In addition, it will not chip, crack, peel or fade over time. We back up this performance with the industry's only true lifetime, non-prorated warranty that includes material and labor. In addition, our Prism siding includes 35-year fade protection.

Prism is available in a single 6" traditional lap and vertical 12" board and batten siding profiles. Color-coordinated accessories are also available to complete the look of any home or business.