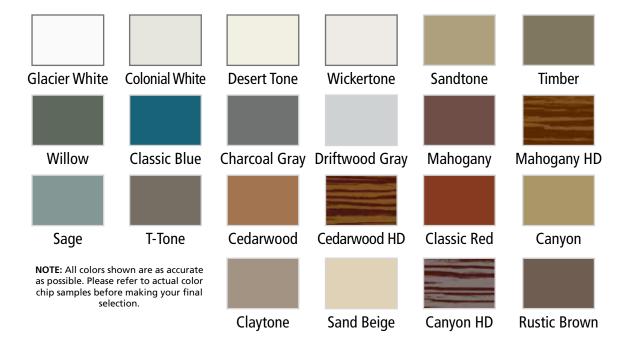

## **ENTEX®** Siding

#### **Profiles Available**

Double 4" Double 5" Dutchlap

Our innovative ENTEX® Cool Chemistry® paint technology, with a natural wood-grain appearance, simply will not chip, crack, peel or fade over time which means less time spent maintaining the appearance of your home or business and eliminates the need to paint in the future.

EDCO's metal siding consistently outperforms many other siding materials available today. We back up this performance with the industry's only true lifetime, non-prorated warranty that includes material and labor. In addition, our ENTEX® siding includes 35-year fade protection.