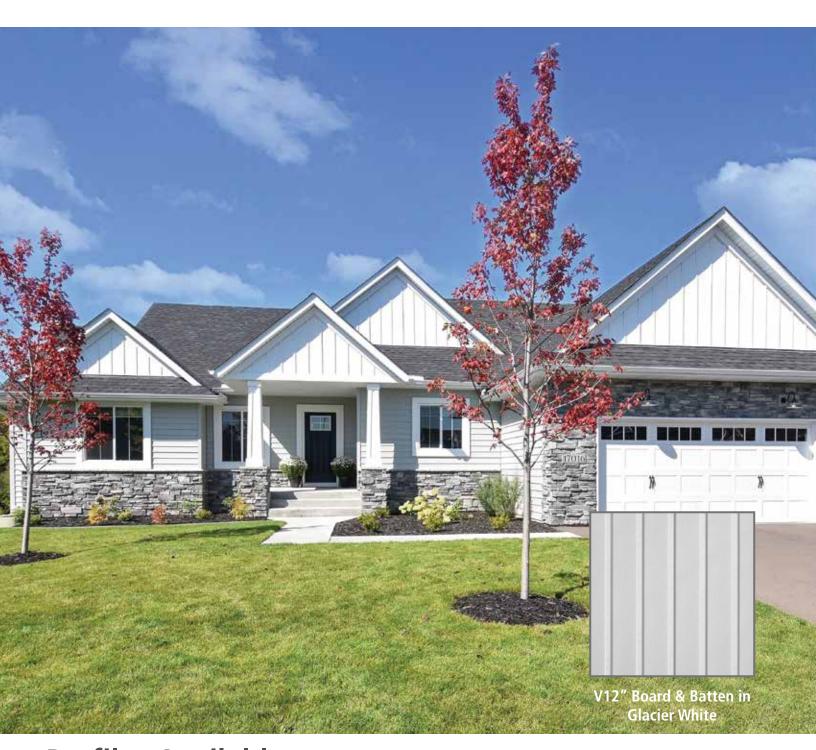

# Be the **envy of your neighborhood** with stunning **beauty** that will **transform** the exterior of any home or business

Based on our proprietary ENTEX® finish, the attractive Prism metal siding from EDCO offers rich, elegant colors with a subtle hint of mist.

Available in a variety of colors, the technological advancement of EDCO's Prism finish offers long-term color retention which means you will never paint again. In addition, it will not chip, crack, peel or fade over time. We back up this performance with the industry's only true lifetime, non-prorated warranty that includes material and labor. In addition, our Prism siding includes 35-year fade protection.

Prism is available in a single 6" traditional lap and vertical 12" board and batten siding profiles. Color-coordinated accessories are also available to complete the look of any home or business.