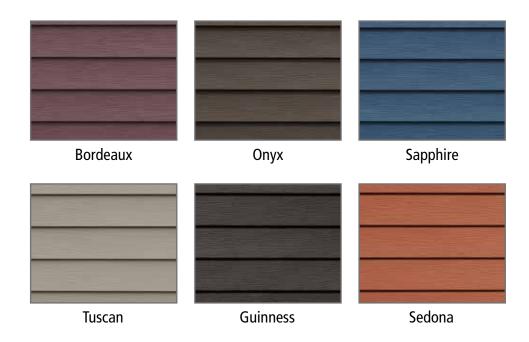

### **Prism Siding**

# Be the **envy of your neighborhood** with stunning **beauty** that will **transform** the exterior of any home or business

Based on our proprietary ENTEX® finish, the attractive Prism metal siding from EDCO offers rich, elegant colors with a subtle hint of mist.

Available in a variety of colors, the technological advancement of EDCO's Prism finish offers long-term color retention which means you will never paint again. In addition, it will not chip, crack, peel or fade over time. We back up this performance with the industry's only true lifetime, non-prorated warranty that includes material and labor. In addition, our Prism siding includes 35-year fade protection.

Prism is available in a single 6" traditional lap and vertical 12" board and batten siding profiles. Color-coordinated accessories are also available to complete the look of any home or business.