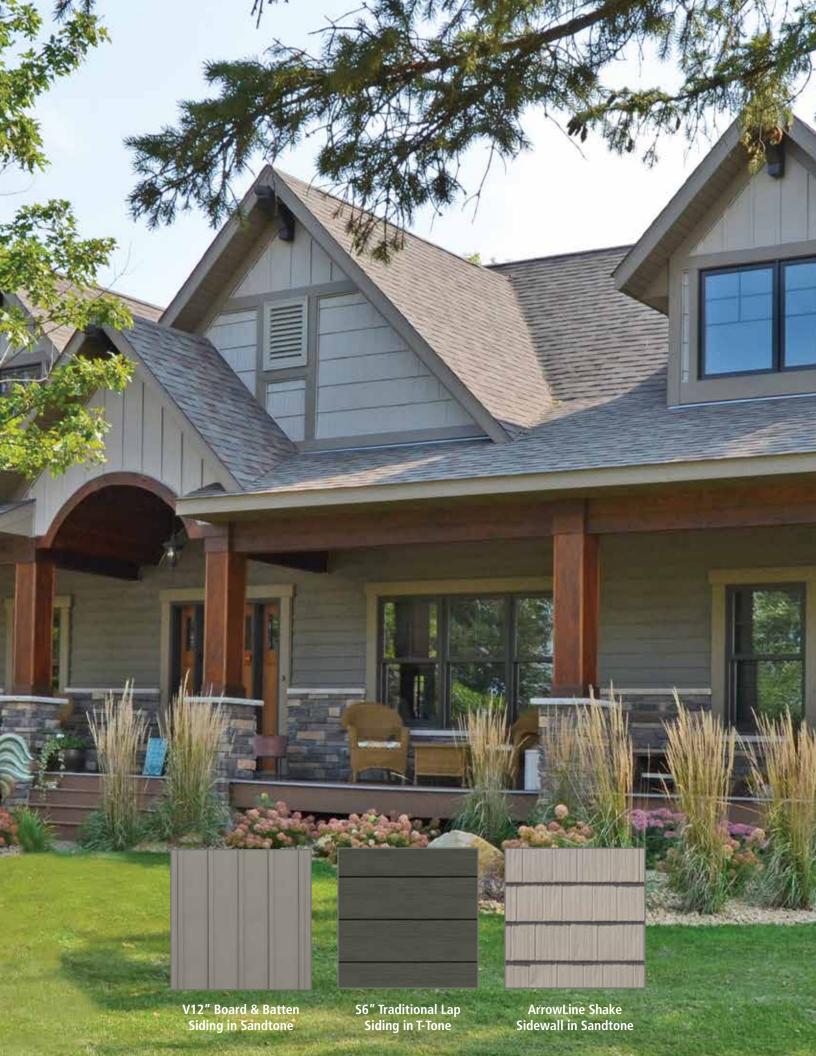

## Protect your home with unmatched strength and timeless style

Whether you choose traditional lap, dutchlap, vertical, shake or a combination of these products, you have endless design opportunities from EDCO that provide distinctive style and lasting quality to your home or business.

Our innovative ENTEX® Cool Chemistry® paint technology, with a natural wood-grain appearance, simply will not chip, crack, peel or fade over time which means less time spent maintaining the appearance of your home or business and eliminates the need to paint in the future.

EDCO's metal siding consistently outperforms many other siding materials available today. We back up this performance with the industry's only true lifetime, non-prorated warranty that includes material and labor. In addition, our ENTEX® siding includes 35-year fade protection.