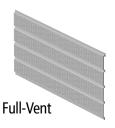

# Manufactured with **Style** and **Energy Efficiency** in Mind

Our steel and aluminum soffit, fascia and trim systems are designed to not only enhance the look of your home or business but to provide proper ventilation to your attic, which helps control energy costs during the hot summer months and reduces ice build-up during cold winter months.