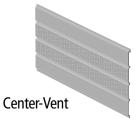

# Manufactured with **Style** and **Energy Efficiency** in Mind

Our steel and aluminum soffit, fascia and trim systems are designed to not only enhance the look of your home or business but to provide proper ventilation to your attic, which helps control energy costs during the hot summer months and reduces ice build-up during cold winter months.