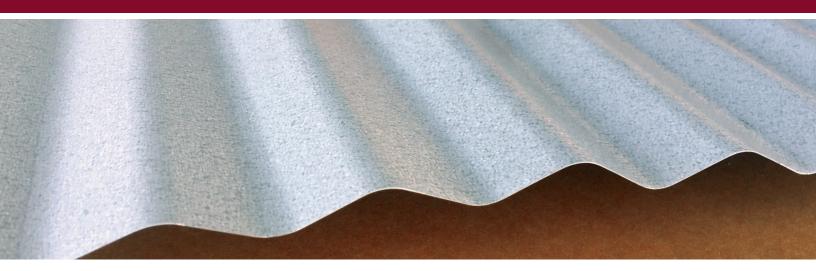

## **BarnMaster®**

2 ½ Corrugated Wall and Roof Panels

# A traditional option designed for **rustic** applications

The traditional metal panel for rustic applications, BarnMaster provides the strength and protection of metal panels with a traditional look at an affordable price. This panel is perfect for agricultural and interior projects.