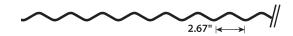

#### **Galvanized G30**

acrylic bare with no perforation warranty.

• 31 ga. (0.0100") 80,000 PSI min.

3:12
PITCH
AND ABOVE

29 A U G E

24"
OVERALL
COVERAGE

1/2<sup>II</sup>

MAXIMUM
RIB HEIGHT