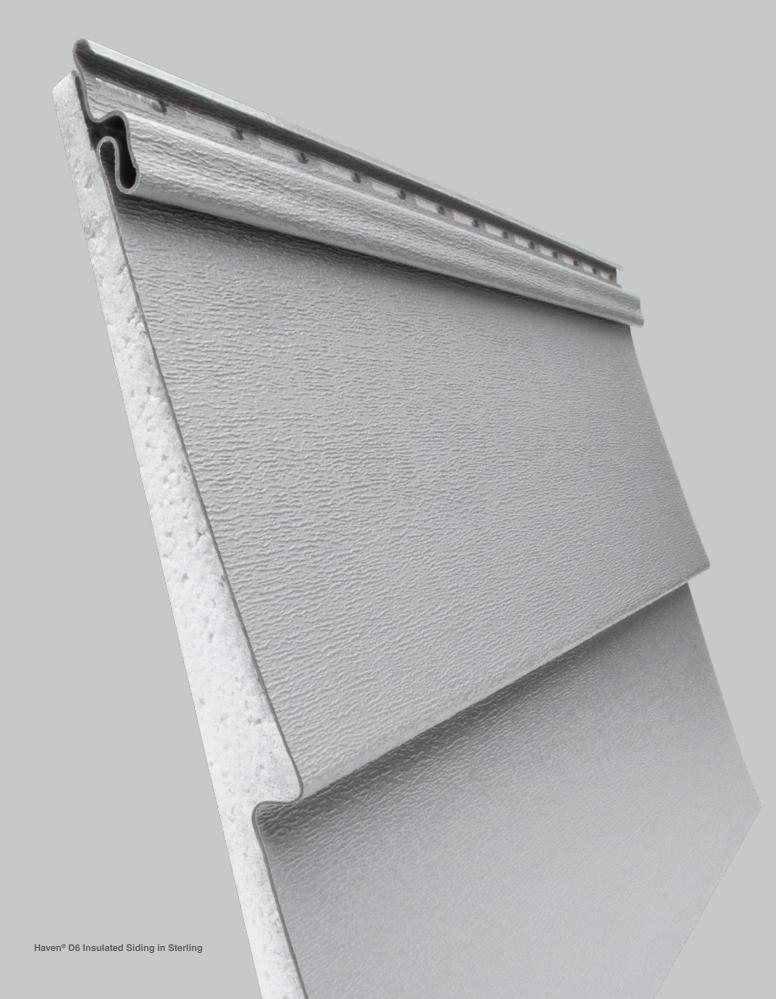

## **Choose your favorite style of energy efficiency.**

Haven® Siding comes in horizontal and Board & Batten styles that vary by width and pattern. They all capture the look of natural wood in their own way, while insulating your home from moisture and noise, and defying the effects of time, wear and tear.

- Available in flat face D7, D6 and Board & Batten panels that mimic real wood siding
- D6 profiles available in longer 16' panels for smoother, straighter walls
- Beautiful low-gloss, authentic-looking woodgrain
- EPS foam offers significantly more insulating power than fiber cement, wood, engineered wood or brick
- Built with TXL™ Lamination for superior bonding
- Designed to withstand hurricane-force winds up to 160 mph