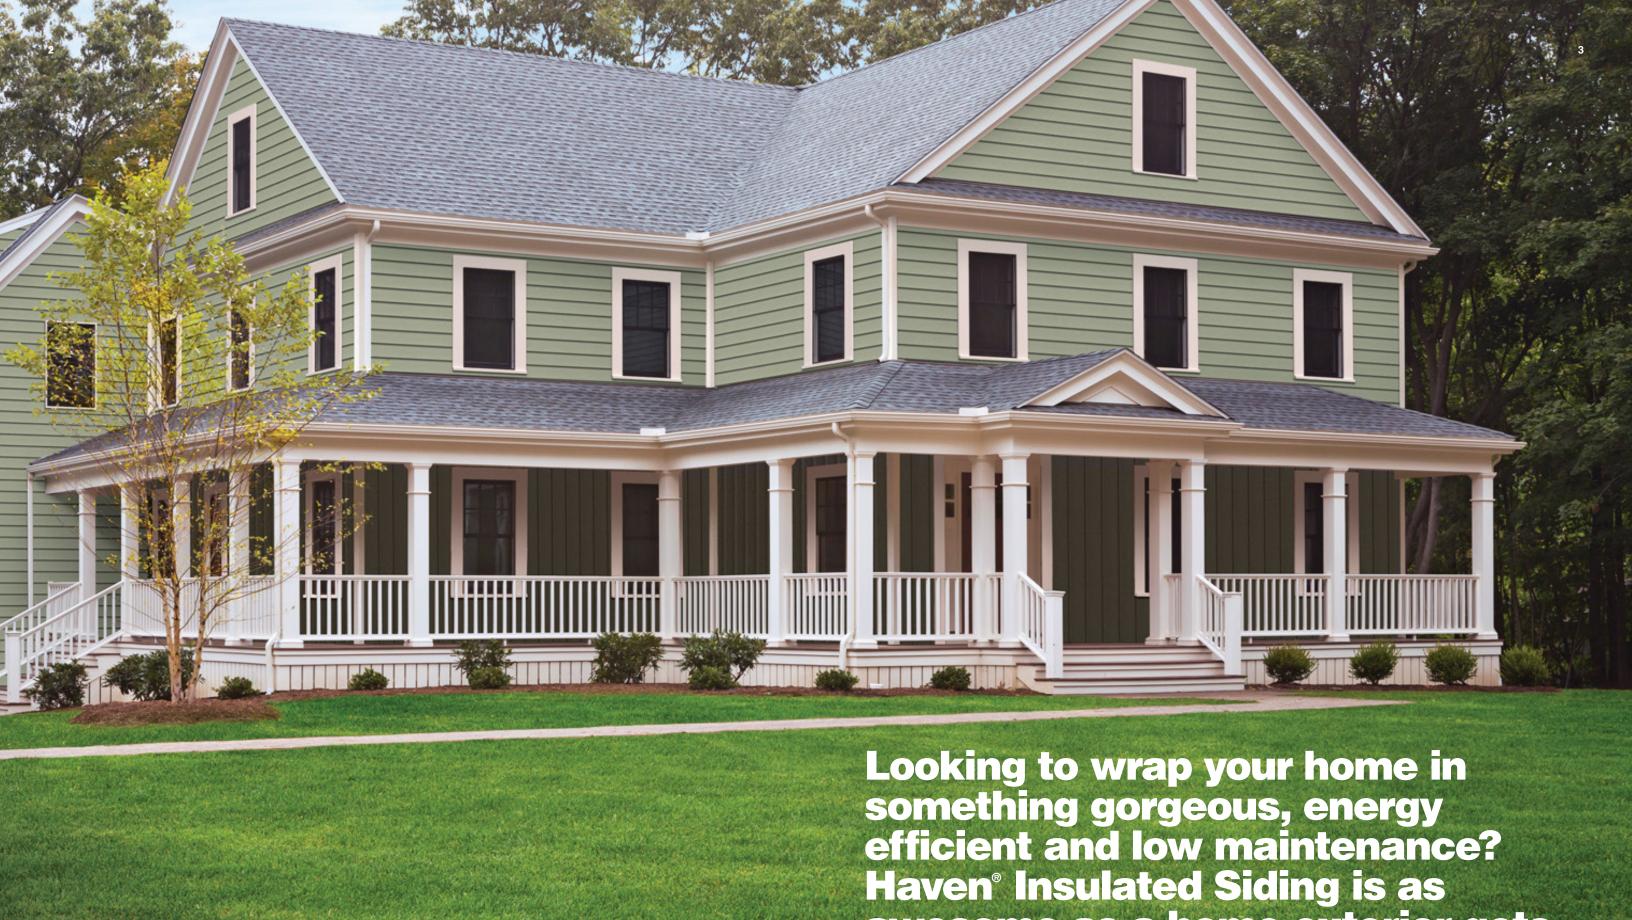

### haven siding by boyal

Portsmouth™ Hand-Split Shake in Marine Blue Royal® Insulated Trim in Granite

Haven® D7 in Cypress Haven<sup>®</sup> Board & Batten in Cypress Royal® Vinyl Trim in White awesome as a home exterior gets.

## **Choose your favorite style of energy efficiency.**

Haven® Siding comes in horizontal and Board & Batten styles that vary by width and pattern. They all capture the look of natural wood in their own way, while insulating your home from moisture and noise, and defying the effects of time, wear and tear.

- Available in flat face D7, D6 and Board & Batten panels that mimic real wood siding
- D6 profiles available in longer 16' panels for smoother, straighter walls
- Beautiful low-gloss, authentic-looking woodgrain
- EPS foam offers significantly more insulating power than fiber cement, wood, engineered wood or brick
- Built with TXL™ Lamination for superior bonding
- Designed to withstand hurricane-force winds up to 160 mph