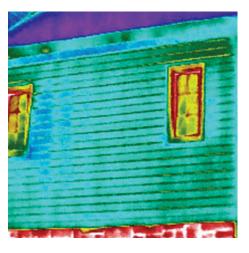

## Keep heat where it belongs: inside your home.

There's a phenomenon called "thermal bridging," in which heat and energy escape through the studs of your home's walls. Haven® Insulated Siding is engineered to dramatically reduce it. The illustrations below give you a good picture of how this all works.

#### With Haven

Haven, shown in blue, cuts down on the energy you lose through the studs of your home's walls.