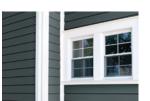

## **Choose your favorite style of energy efficiency.**

Haven® Siding comes in horizontal and Board & Batten styles that vary by width and pattern. They all capture the look of natural wood in their own way, while insulating your home from moisture and noise, and defying the effects of time, wear and tear.

- Available in flat face D7, D6 and Board & Batten panels that mimic real wood siding
- D6 profiles available in longer 16' panels for smoother, straighter walls
- Beautiful low-gloss, authentic-looking woodgrain
- EPS foam offers significantly more insulating power than fiber cement, wood, engineered wood or brick
- Built with TXL™ Lamination for superior bonding
- Designed to withstand hurricane-force winds up to 160 mph