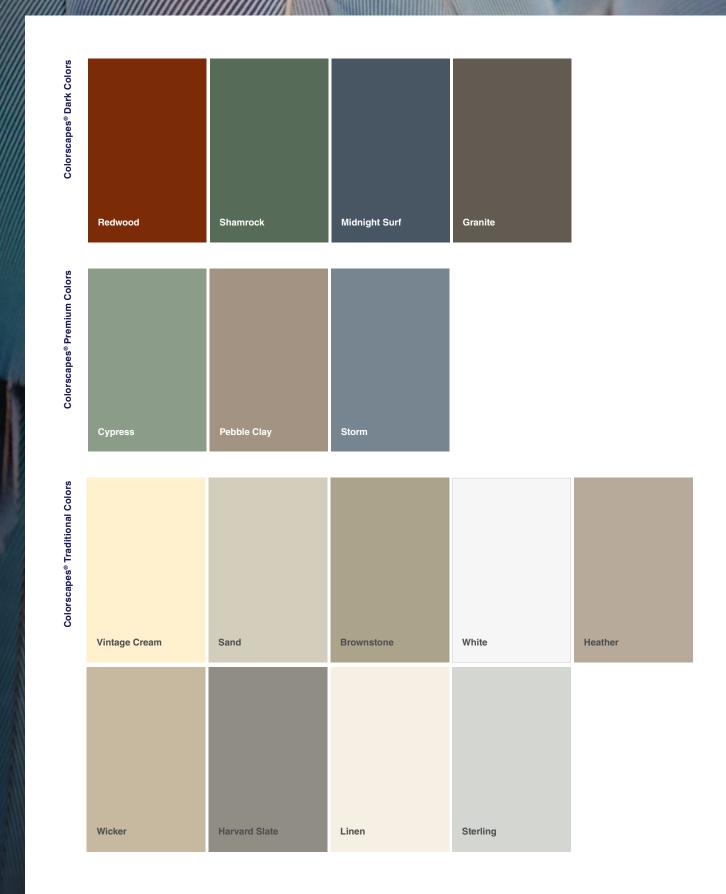

# Express your outer feelings. Start with the right color.

When it comes to how your siding presents itself, color is crucial. So we pay attention to what's trending and what works. Choosing your own colors can be fun, but a bit overwhelming. If you need a nudge, get ideas and tips from our color combination tool at **RoyalBuildingProducts.com/RoyalColorCombos**.

- Featured in Premium and Dark Colorscapes<sup>®</sup> shades
- Proprietary infrared-reflecting pigments reduce heat buildup
- Warranted to fade less so dark colors stay true

Actual siding color may vary slightly from printed brochure.