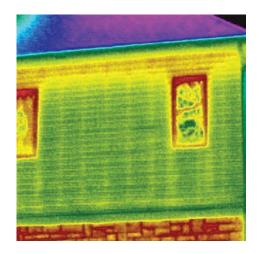

## Keep heat where it belongs: inside your home.

There's a phenomenon called "thermal bridging," in which heat and energy escape through the studs of your home's walls. Haven® Insulated Siding is engineered to dramatically reduce it. The illustrations below give you a good picture of how this all works.

#### Without Haven

Framing studs are not insulated, which means heat escapes through them from your home. The yellow area shows how heat transfers through the studs.