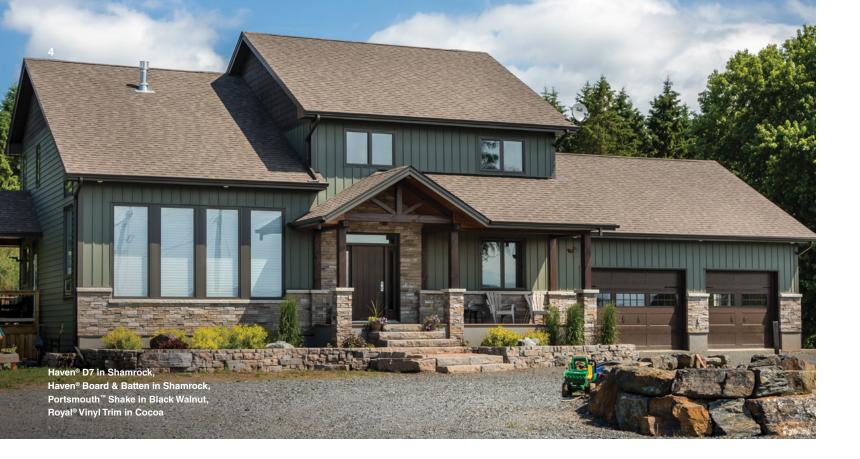

## **Choose your favorite style of energy efficiency.**

Haven® Siding comes in horizontal and Board & Batten styles that vary by width and pattern. They all capture the look of natural wood in their own way, while insulating your home from moisture and noise, and defying the effects of time, wear and tear.

- Available in flat face D7, D6 and Board & Batten panels that mimic real wood siding
- D6 profiles available in longer 16' panels for smoother, straighter walls
- Beautiful low-gloss, authentic-looking woodgrain
- EPS foam offers significantly more insulating power than fiber cement, wood, engineered wood or brick
- Built with TXL™ Lamination for superior bonding
- Designed to withstand hurricane-force winds up to 160 mph