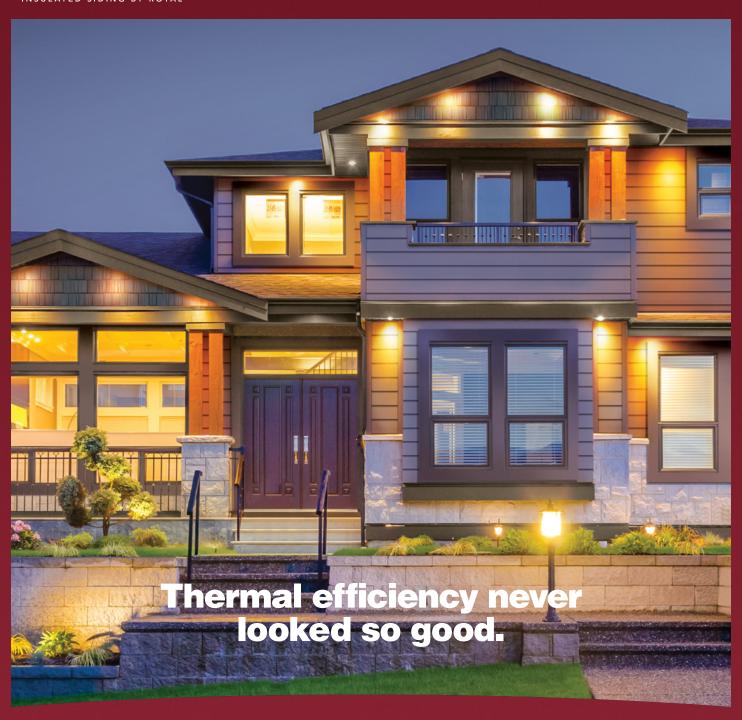

## Big curb appeal meets very high tech.

Haven® Insulated Siding is impressive from every angle and on every level. It has the rustically curb appealing look of authentic woodgrain, and the energy efficiency that comes with industry-leading insulation technology.

Haven's EPS foam helps it insulate better than fiber cement, wood, engineered wood or brick. So it has what it takes to keep your home quiet and conquer harsh climates. And it's super durable, which keeps you from spending precious time painting or thinking about siding that warps, buckles or sags.

- Never needs painting
- Virtually maintenance free
- Helps keep moisture out
- Reduces noise by up to 45%
- Surprisingly green
- Industry-leading Double Lifetime Warranty