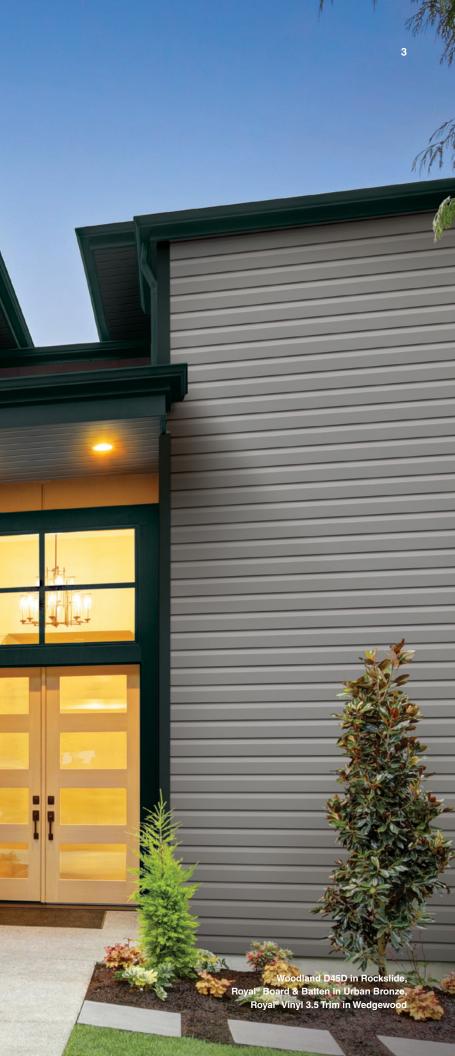

# **There's more** than one kind of wonderful.

Woodland Siding comes in double 4.5" traditional for a classic look and 4.5" designer for a more contemporary impression. They both capture the look of natural wood. And they both defy the effects of time and weather.

- Robust .046" thick panel
- Available profiles: D45 and D45D
- Offered in 12', 16' and 25' lengths for fewer laps and a more seamless appearance
- · Beautiful low-gloss woodgrain captures the look of natural wood