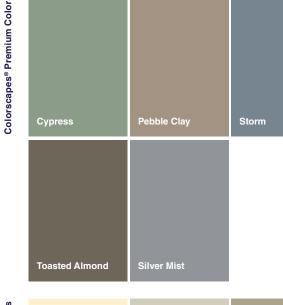

- Featured in Premium and Dark Colorscapes<sup>®</sup> shades
- Proprietary infrared-reflecting pigments reduce heat buildup
- Warranted to fade less so dark colors stay true

| Granite        | Heritage Blue | Ironstone    |
|----------------|---------------|--------------|
| Weathered Gray | Marine Blue   | Urban Bronze |
|                |               |              |