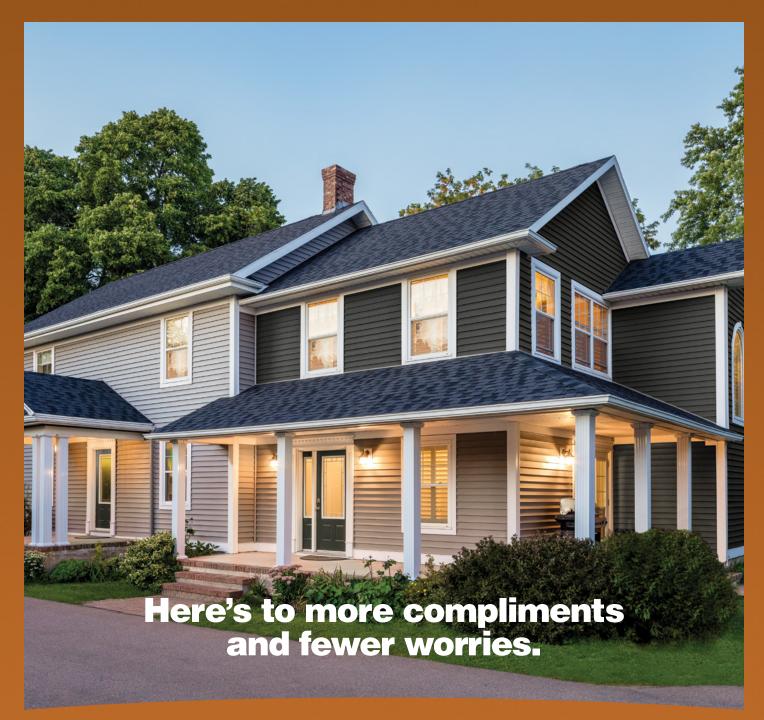

# Woodland

MOYAL Building Products

This is what real curb appeal and no-worry maintenance look like: a beautiful combination of presence, light, shadow, texture and UV-resistant color called Woodland Siding.

## Must-have curb appeal. No-worry durability.

Woodland Siding takes the gorgeous aura of real woodgrain, adds durability and subtracts maintenance hassle. It's designed to be the perfect foil for wear, tear, wind, rain and snow, year after year.

For homeowners with Woodland, this is the virtually maintenance-free life: having siding that stands up to weather and doesn't flake, chip, rot or sag. It's possessing timeless design without giving up your weekends.