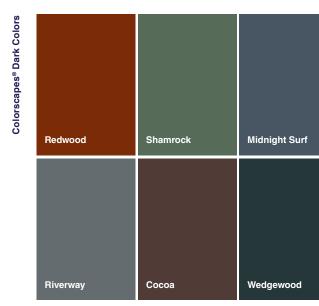

- Featured in Premium and Dark Colorscapes<sup>®</sup> shades
- Proprietary infrared-reflecting pigments reduce heat buildup
- Warranted to fade less so dark colors stay true

| Granite        | Heritage Blue | Ironstone    |
|----------------|---------------|--------------|
| Weathered Gray | Marine Blue   | Urban Bronze |
|                |               |              |