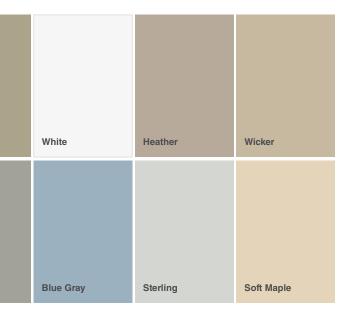

- Featured in Premium and Dark Colorscapes<sup>®</sup> shades
- Proprietary infrared-reflecting pigments reduce heat buildup
- Warranted to fade less so dark colors stay true

| Granite        | Heritage Blue | Ironstone    |
|----------------|---------------|--------------|
| Weathered Gray | Marine Blue   | Urban Bronze |
|                |               |              |