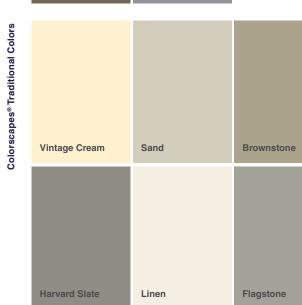

- Featured in Premium and Dark Colorscapes<sup>®</sup> shades
- Proprietary infrared-reflecting pigments reduce heat buildup
- Warranted to fade less so dark colors stay true

| Granite        | Heritage Blue | Ironstone    |
|----------------|---------------|--------------|
| Weathered Gray | Marine Blue   | Urban Bronze |
|                |               |              |