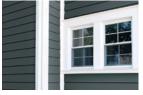

# **There's more** than one kind of wonderful.

Woodland Siding comes in double 4.5" traditional for a classic look and 4.5" designer for a more contemporary impression. They both capture the look of natural wood. And they both defy the effects of time and weather.

- Robust .046" thick panel
- Available profiles: D45 and D45D
- Offered in 12', 16' and 25' lengths for fewer laps and a more seamless appearance
- · Beautiful low-gloss woodgrain captures the look of natural wood