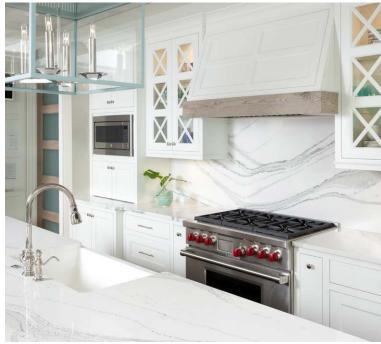

# **BADGER BUILDER SERIES**

SADDLE

S

COFFEE

**ESPRESSO** 

DUSK

PEBBLE

For over 50 years Crestwood has been a leader in the kitchen and bath industry. Offering different lines for your cabinet needs - Simplicity, Core, Essentials and Contempo.

Simplicity is a Custom Cabinet Line offering a collection of Contemporary, Transitional and Traditional door style options.

Core is a Semi-Custom Cabinet Line.

Essentials is a Value-Driven Line.

Contempo is a curated collection with high gloss, textured and matte material selections, Contempo is the most complete contemporary line of cabinetry in the market.

Each of these product lines offer many different style and color options. These product lines also offer a choice of length and depth of tops, multiple and two-tone bowl, styles, placement and a custom edges.