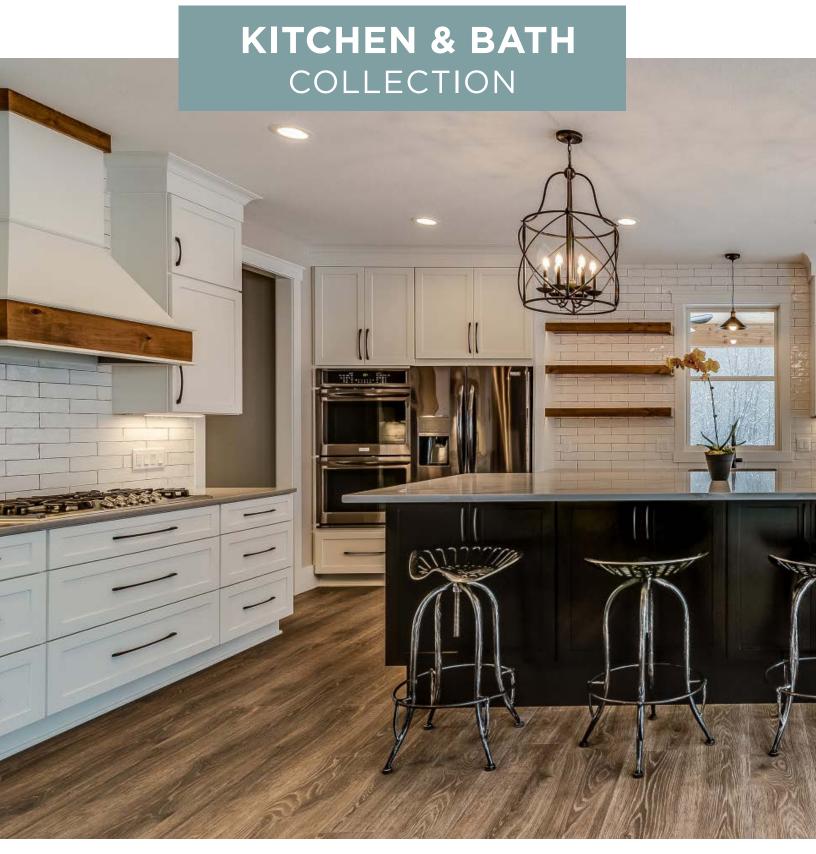

## **EXPLORE OPTIONS**

Get the storage, durability and functionality you need, combined with beauty and your personalized style. Badger offers a wide selection of cabinet, countertop and flooring products to create the kitchen, bath or space of your dreams. Find your style - choose from modern, arts and crafts, transitional or traditional collection. Complete the look with the perfect color and details. Take advantage of specialized custom products. The options are endless.