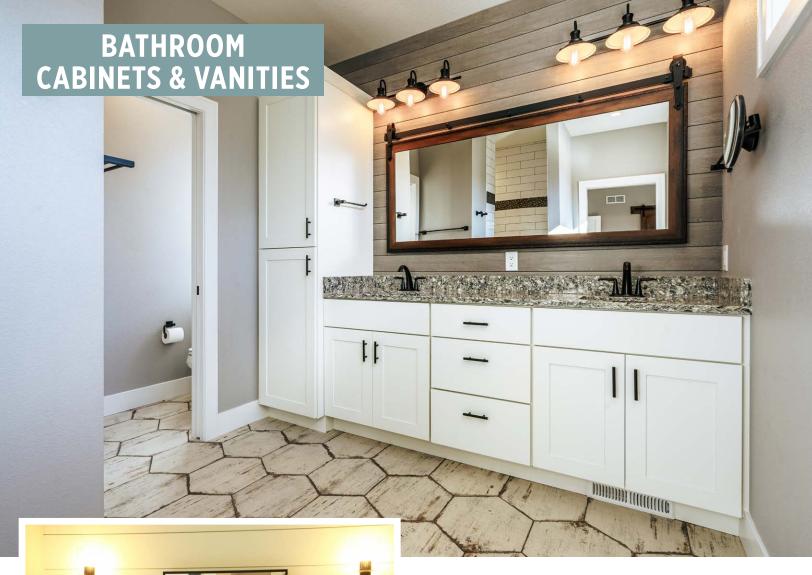

# **BADGER BUILDER SERIES**

SADDLE

S

COFFEE

**ESPRESSO** 

DUSK

PEBBLE

For over 50 years Crestwood has been a leader in the kitchen and bath industry. Offering different lines for your cabinet needs - Simplicity, Core, Essentials and Contempo.

Simplicity is a Custom Cabinet Line offering a collection of Contemporary, Transitional and Traditional door style options.

Core is a Semi-Custom Cabinet Line.

Essentials is a Value-Driven Line.

Contempo is a curated collection with high gloss, textured and matte material selections, Contempo is the most complete contemporary line of cabinetry in the market.

Each of these product lines offer many different style and color options. These product lines also offer a choice of length and depth of tops, multiple and two-tone bowl, styles, placement and a custom edges.