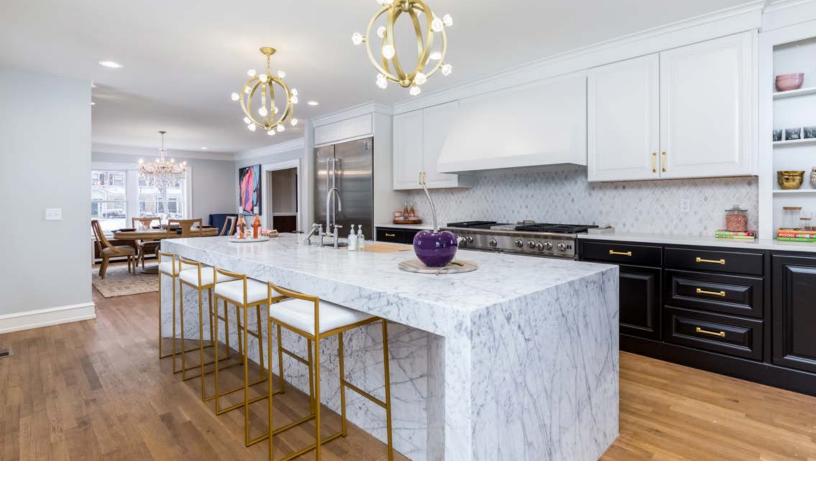

# **BADGER BUILDER SERIES**

SADDLE

S

COFFEE

**ESPRESSO** 

DUSK

PEBBLE

For over 50 years Crestwood has been a leader in the kitchen and bath industry. Offering different lines for your cabinet needs - Simplicity, Core, Essentials and Contempo.

Simplicity is a Custom Cabinet Line offering a collection of Contemporary, Transitional and Traditional door style options.

Core is a Semi-Custom Cabinet Line.

Essentials is a Value-Driven Line.

Contempo is a curated collection with high gloss, textured and matte material selections, Contempo is the most complete contemporary line of cabinetry in the market.

Each of these product lines offer many different style and color options. These product lines also offer a choice of length and depth of tops, multiple and two-tone bowl, styles, placement and a custom edges.