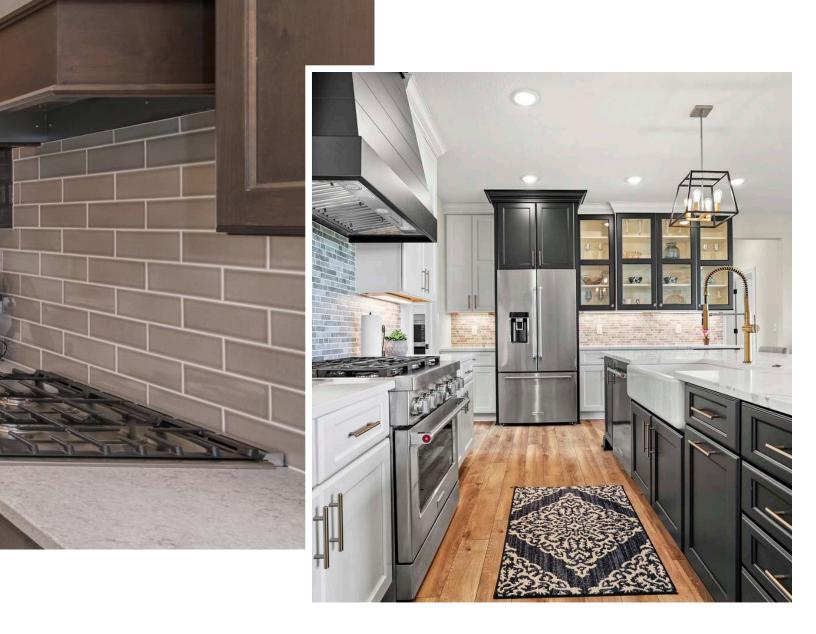

# **BADGER BUILDER SERIES**

SADDLE

S

COFFEE

**ESPRESSO** 

DUSK

PEBBLE

For over 50 years Crestwood has been a leader in the kitchen and bath industry. Offering different lines for your cabinet needs - Simplicity, Core, Essentials and Contempo.

Simplicity is a Custom Cabinet Line offering a collection of Contemporary, Transitional and Traditional door style options.

Core is a Semi-Custom Cabinet Line.

Essentials is a Value-Driven Line.

Contempo is a curated collection with high gloss, textured and matte material selections, Contempo is the most complete contemporary line of cabinetry in the market.

Each of these product lines offer many different style and color options. These product lines also offer a choice of length and depth of tops, multiple and two-tone bowl, styles, placement and a custom edges.