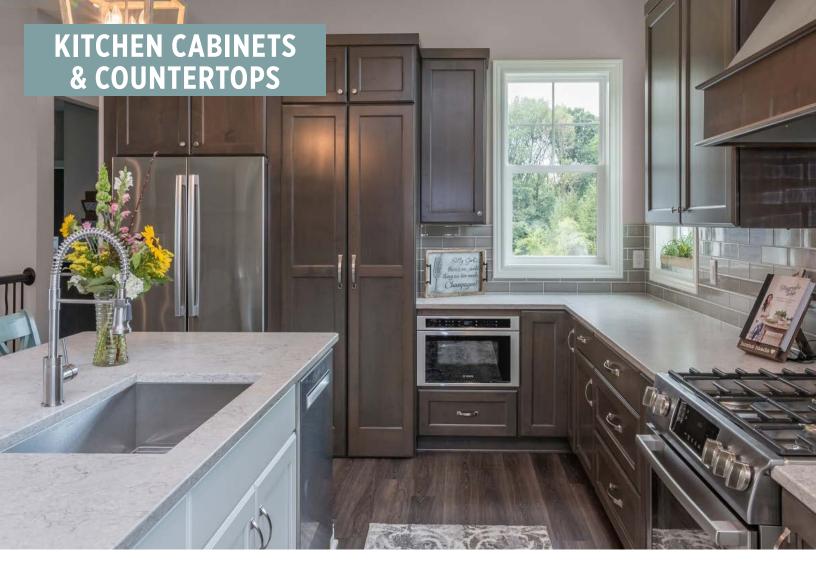

# **BADGER BUILDER SERIES**

SADDLE

S

COFFEE

**ESPRESSO** 

DUSK

PEBBLE

For over 50 years Crestwood has been a leader in the kitchen and bath industry. Offering different lines for your cabinet needs - Simplicity, Core, Essentials and Contempo.

Simplicity is a Custom Cabinet Line offering a collection of Contemporary, Transitional and Traditional door style options.

Core is a Semi-Custom Cabinet Line.

Essentials is a Value-Driven Line.

Contempo is a curated collection with high gloss, textured and matte material selections, Contempo is the most complete contemporary line of cabinetry in the market.

Each of these product lines offer many different style and color options. These product lines also offer a choice of length and depth of tops, multiple and two-tone bowl, styles, placement and a custom edges.