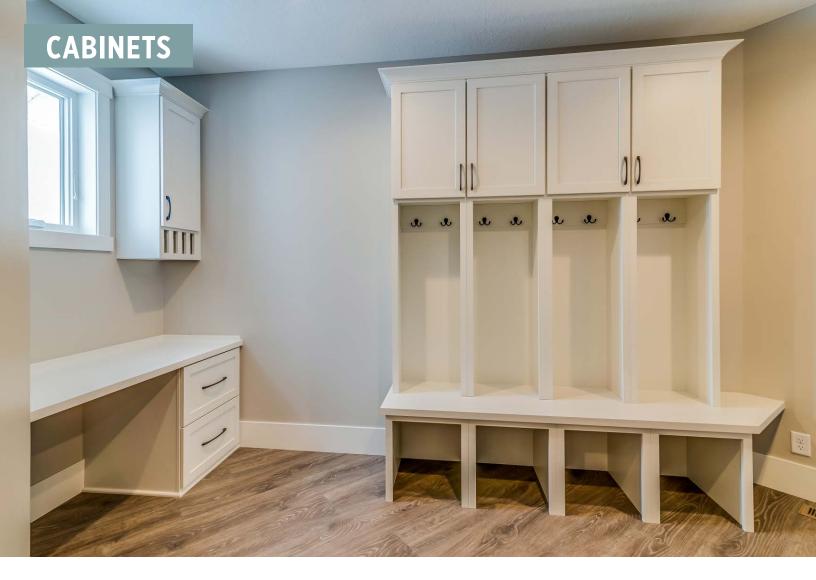

# **COMPLETE EACH ROOM**

Add style & storage to an office, living room, laundry room or entry.

SPC/Rigid provides unprecedented strength, dimensional stability, and damage resistance. Its unique homogeneous construction, which combines the highest polymer content with today's most popular visuals, creates an outstanding solution for both commercial and residential installations. Melded under heat and intense pressure into solid planks, SPC/Rigid has a density much greater than that of traditional composites, resulting in superior surface peel resistance, greater dimensional stability, and 100% waterproofing.