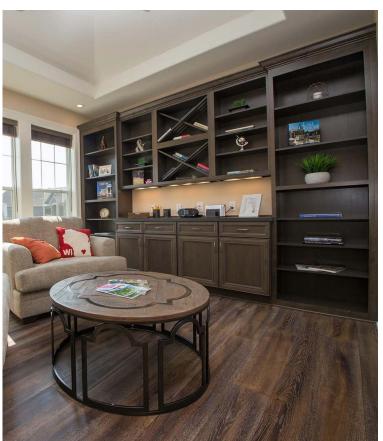

# **BADGER BUILDER SERIES**

SADDLE

S

COFFEE

**ESPRESSO** 

DUSK

PEBBLE

For over 50 years Crestwood has been a leader in the kitchen and bath industry. Offering different lines for your cabinet needs - Simplicity, Core, Essentials and Contempo.

Simplicity is a Custom Cabinet Line offering a collection of Contemporary, Transitional and Traditional door style options.

Core is a Semi-Custom Cabinet Line.

Essentials is a Value-Driven Line.

Contempo is a curated collection with high gloss, textured and matte material selections, Contempo is the most complete contemporary line of cabinetry in the market.

Each of these product lines offer many different style and color options. These product lines also offer a choice of length and depth of tops, multiple and two-tone bowl, styles, placement and a custom edges.