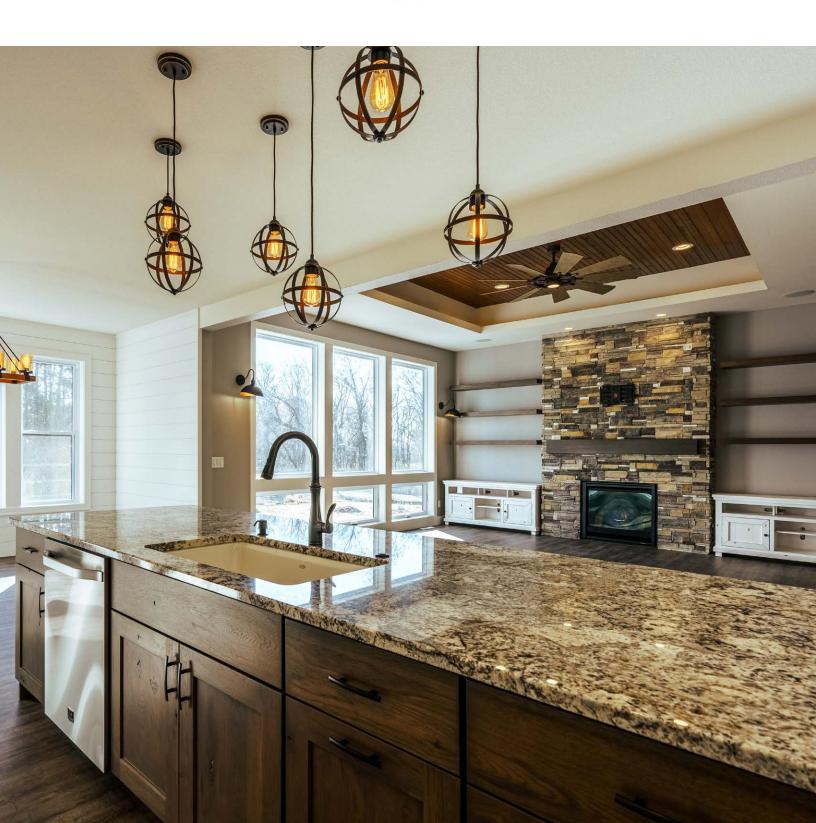

# **COMPLETE EACH ROOM**

Add style & storage to an office, living room, laundry room or entry.

SPC/Rigid provides unprecedented strength, dimensional stability, and damage resistance. Its unique homogeneous construction, which combines the highest polymer content with today's most popular visuals, creates an outstanding solution for both commercial and residential installations. Melded under heat and intense pressure into solid planks, SPC/Rigid has a density much greater than that of traditional composites, resulting in superior surface peel resistance, greater dimensional stability, and 100% waterproofing.