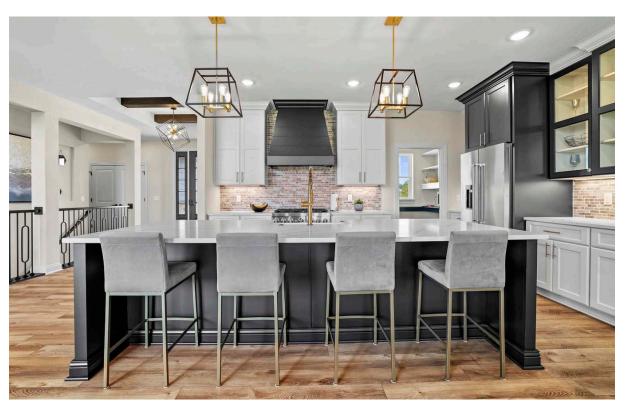

# YOUR VISION, OUR EXPERTISE

## **EXPLORE OPTIONS**

Get the storage, durability and functionality you need, combined with beauty and your personalized style. Badger offers a wide selection of cabinet, countertop and flooring products to create the kitchen, bath or space of your dreams. Find your style - choose from modern, arts and crafts, transitional or traditional collection. Complete the look with the perfect color and details. Take advantage of specialized custom products. The options are endless.