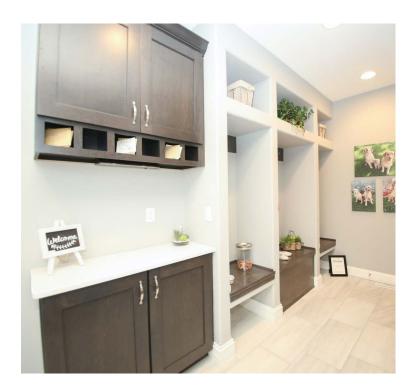

# **COMPLETE EACH ROOM**

Add style & storage to an office, living room, laundry room or entry.

SPC/Rigid provides unprecedented strength, dimensional stability, and damage resistance. Its unique homogeneous construction, which combines the highest polymer content with today's most popular visuals, creates an outstanding solution for both commercial and residential installations. Melded under heat and intense pressure into solid planks, SPC/Rigid has a density much greater than that of traditional composites, resulting in superior surface peel resistance, greater dimensional stability, and 100% waterproofing.