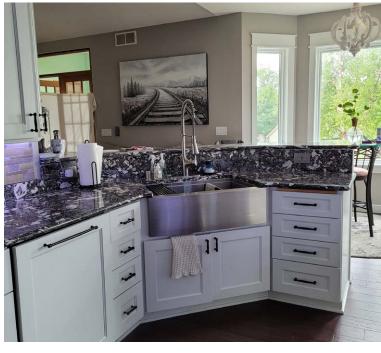

## **EXPLORE OPTIONS**

Get the storage, durability and functionality you need, combined with beauty and your personalized style. Badger offers a wide selection of cabinet, countertop and flooring products to create the kitchen, bath or space of your dreams. Find your style - choose from modern, arts and crafts, transitional or traditional collection. Complete the look with the perfect color and details. Take advantage of specialized custom products. The options are endless.

# **DESIGN PROCESS**

Badger's experienced design team specializes in helping you select the right products and designing the kitchen or space of your dreams within your budget. Creative and innovative, as well as responsive and reliable, our team will work with you every step of the way, providing personalized service and attention to detail. Starting with initial concept meetings, viewing samples and discussing options, then a customized 20/20 layout design will provide realistic drawings to bring your vision to life as quality products and designs come together ready for installation.