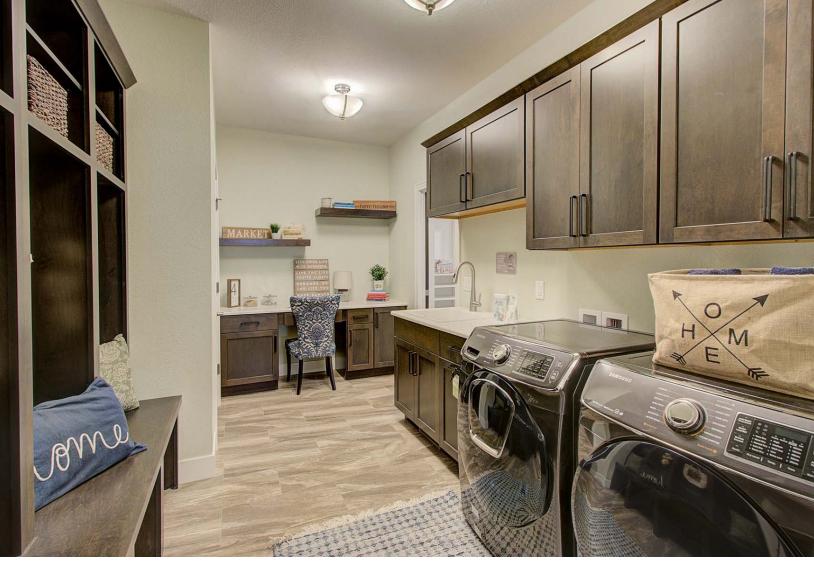

# **COMPLETE EACH ROOM**

Add style & storage to an office, living room, laundry room or entry.

SPC/Rigid provides unprecedented strength, dimensional stability, and damage resistance. Its unique homogeneous construction, which combines the highest polymer content with today's most popular visuals, creates an outstanding solution for both commercial and residential installations. Melded under heat and intense pressure into solid planks, SPC/Rigid has a density much greater than that of traditional composites, resulting in superior surface peel resistance, greater dimensional stability, and 100% waterproofing.