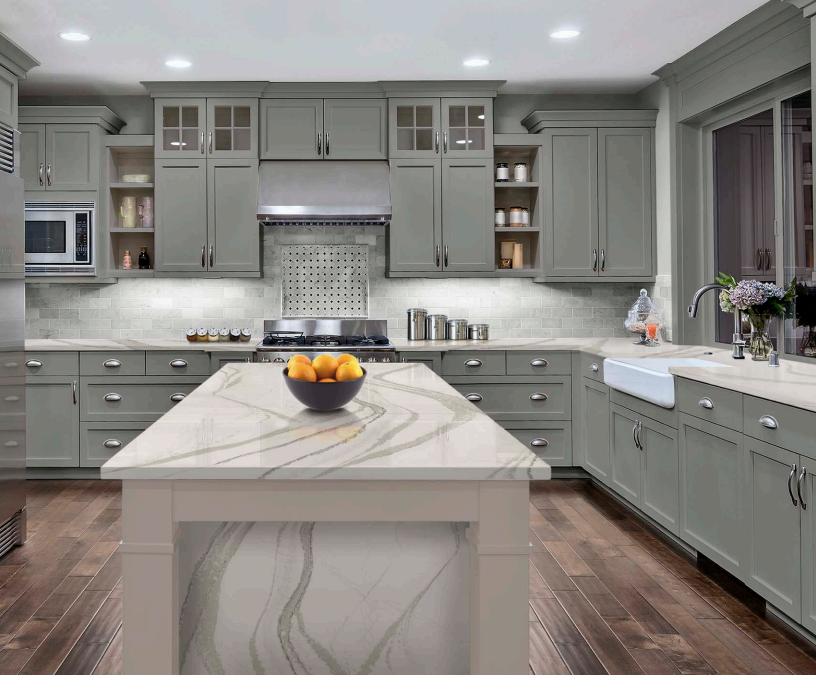

# **DESIGN PROCESS**

Badger's experienced design team specializes in helping you select the right products and designing the kitchen or space of your dreams within your budget. Creative and innovative, as well as responsive and reliable, our team will work with you every step of the way, providing personalized service and attention to detail. Starting with initial concept meetings, viewing samples and discussing options, then a customized 20/20 layout design will provide realistic drawings to bring your vision to life as quality products and designs come together ready for installation.