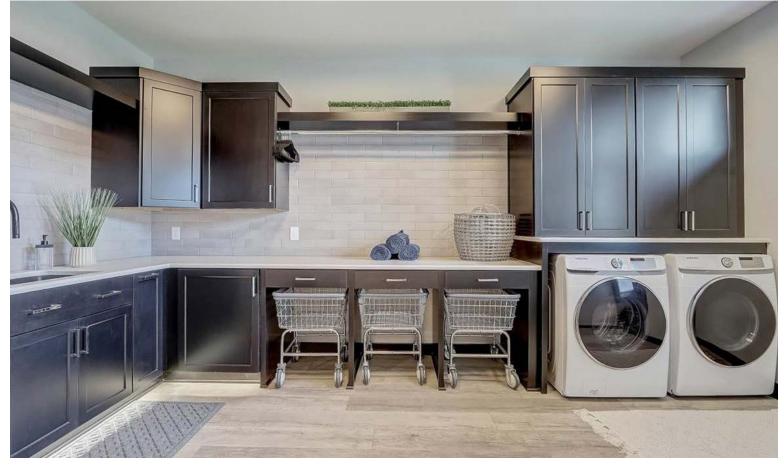

# **COMPLETE EACH ROOM**

Add style & storage to an office, living room, laundry room or entry.

SPC/Rigid provides unprecedented strength, dimensional stability, and damage resistance. Its unique homogeneous construction, which combines the highest polymer content with today's most popular visuals, creates an outstanding solution for both commercial and residential installations. Melded under heat and intense pressure into solid planks, SPC/Rigid has a density much greater than that of traditional composites, resulting in superior surface peel resistance, greater dimensional stability, and 100% waterproofing.