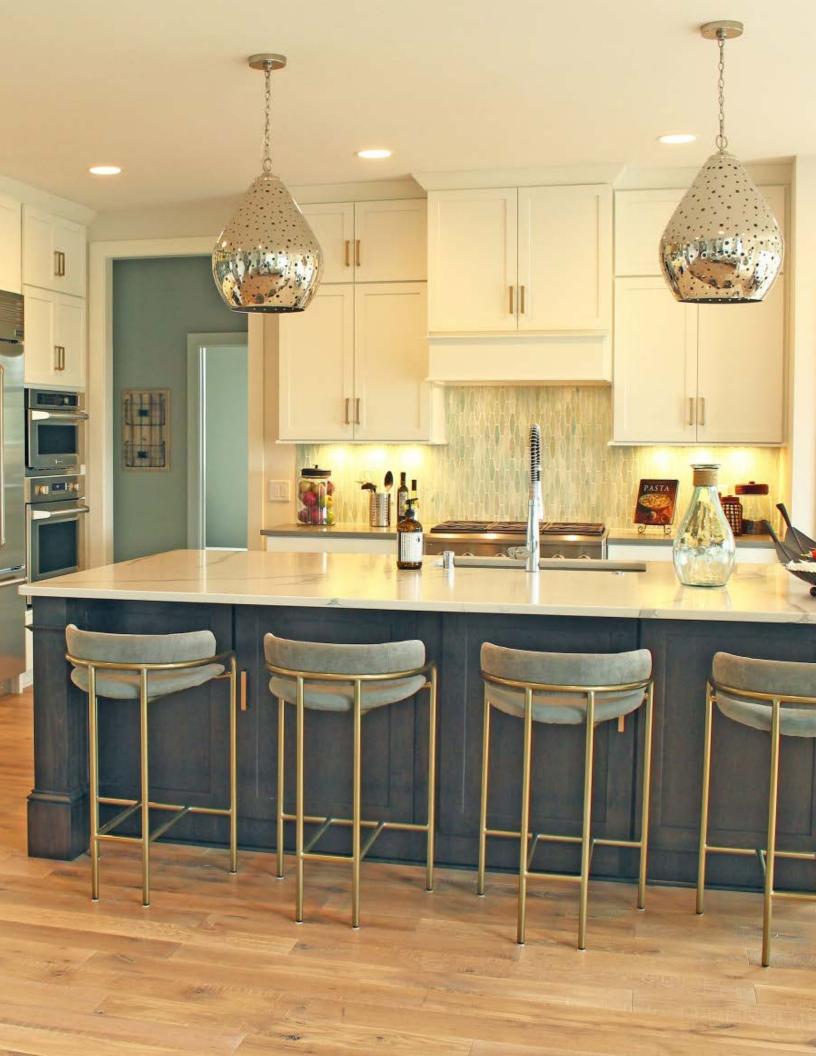

## **EXPLORE OPTIONS**

Get the storage, durability and functionality you need, combined with beauty and your personalized style. Badger offers a wide selection of cabinet, countertop and flooring products to create the kitchen, bath or space of your dreams. Find your style - choose from modern, arts and crafts, transitional or traditional collection. Complete the look with the perfect color and details. Take advantage of specialized custom products. The options are endless.