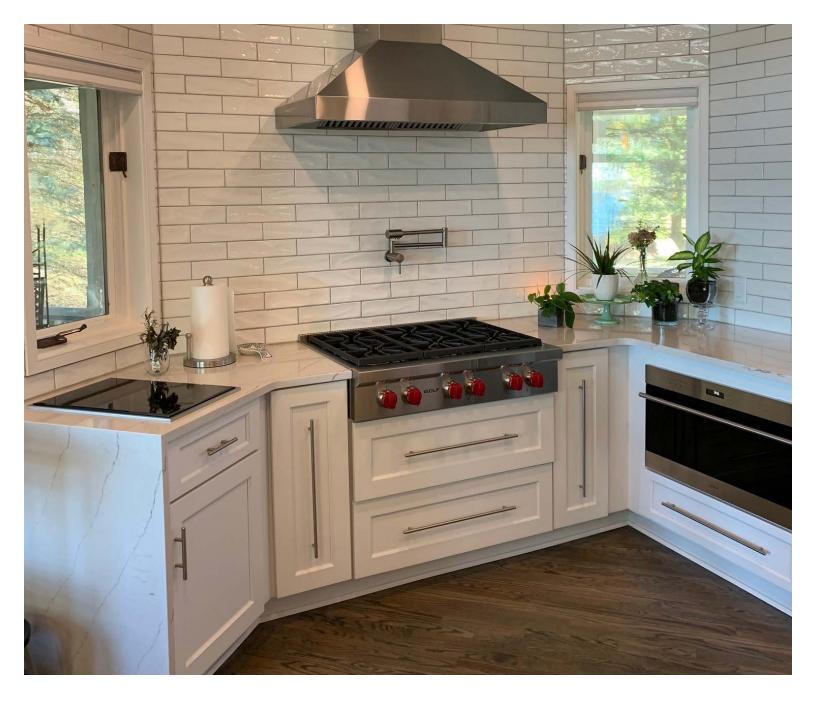

# **BADGER BUILDER SERIES**

SADDLE

S

COFFEE

**ESPRESSO** 

DUSK

PEBBLE

For over 50 years Crestwood has been a leader in the kitchen and bath industry. Offering different lines for your cabinet needs - Simplicity, Core, Essentials and Contempo.

Simplicity is a Custom Cabinet Line offering a collection of Contemporary, Transitional and Traditional door style options.

Core is a Semi-Custom Cabinet Line.

Essentials is a Value-Driven Line.

Contempo is a curated collection with high gloss, textured and matte material selections, Contempo is the most complete contemporary line of cabinetry in the market.

Each of these product lines offer many different style and color options. These product lines also offer a choice of length and depth of tops, multiple and two-tone bowl, styles, placement and a custom edges.