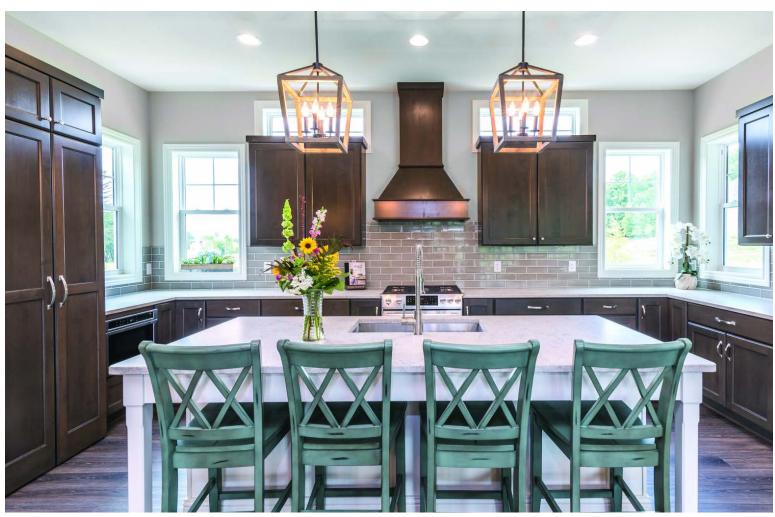

# **BADGER BUILDER SERIES**

SADDLE

S

COFFEE

**ESPRESSO** 

DUSK

PEBBLE

For over 50 years Crestwood has been a leader in the kitchen and bath industry. Offering different lines for your cabinet needs - Simplicity, Core, Essentials and Contempo.

Simplicity is a Custom Cabinet Line offering a collection of Contemporary, Transitional and Traditional door style options.

Core is a Semi-Custom Cabinet Line.

Essentials is a Value-Driven Line.

Contempo is a curated collection with high gloss, textured and matte material selections, Contempo is the most complete contemporary line of cabinetry in the market.

Each of these product lines offer many different style and color options. These product lines also offer a choice of length and depth of tops, multiple and two-tone bowl, styles, placement and a custom edges.