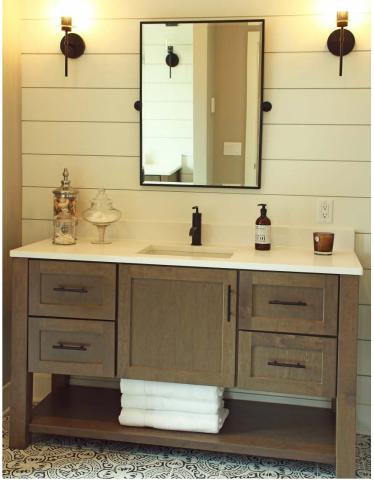

# **BADGER BUILDER SERIES**

SADDLE

S

COFFEE

**ESPRESSO** 

DUSK

PEBBLE

For over 50 years Crestwood has been a leader in the kitchen and bath industry. Offering different lines for your cabinet needs - Simplicity, Core, Essentials and Contempo.

Simplicity is a Custom Cabinet Line offering a collection of Contemporary, Transitional and Traditional door style options.

Core is a Semi-Custom Cabinet Line.

Essentials is a Value-Driven Line.

Contempo is a curated collection with high gloss, textured and matte material selections, Contempo is the most complete contemporary line of cabinetry in the market.

Each of these product lines offer many different style and color options. These product lines also offer a choice of length and depth of tops, multiple and two-tone bowl, styles, placement and a custom edges.