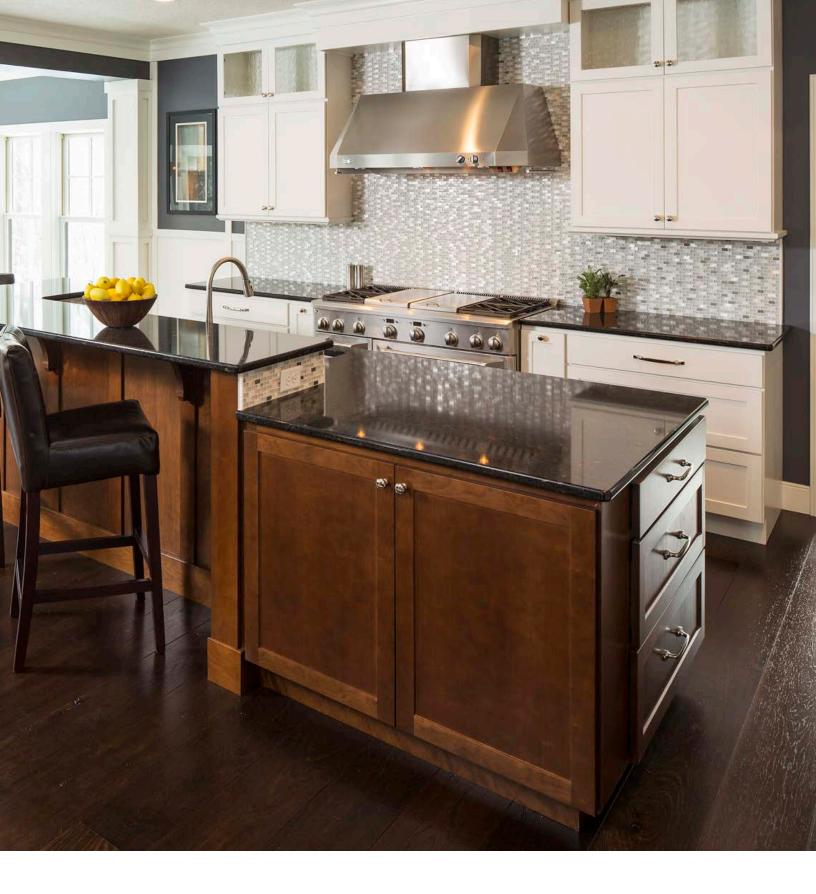

# YOUR VISION, OUR EXPERTISE

# **DESIGN PROCESS**

Badger's experienced design team specializes in helping you select the right products and designing the kitchen or space of your dreams within your budget. Creative and innovative, as well as responsive and reliable, our team will work with you every step of the way, providing personalized service and attention to detail. Starting with initial concept meetings, viewing samples and discussing options, then a customized 20/20 layout design will provide realistic drawings to bring your vision to life as quality products and designs come together ready for installation.

Together with 80+ years of design experience, your dedicated designer is always available to answer any questions and guide you through the process.

MADE IN AMERICA

Custom made simple. Countryside Cabinets are the preferred choice and trusted partner for semi-custom cabinets. Crafted with pride, made to order, and built to last.