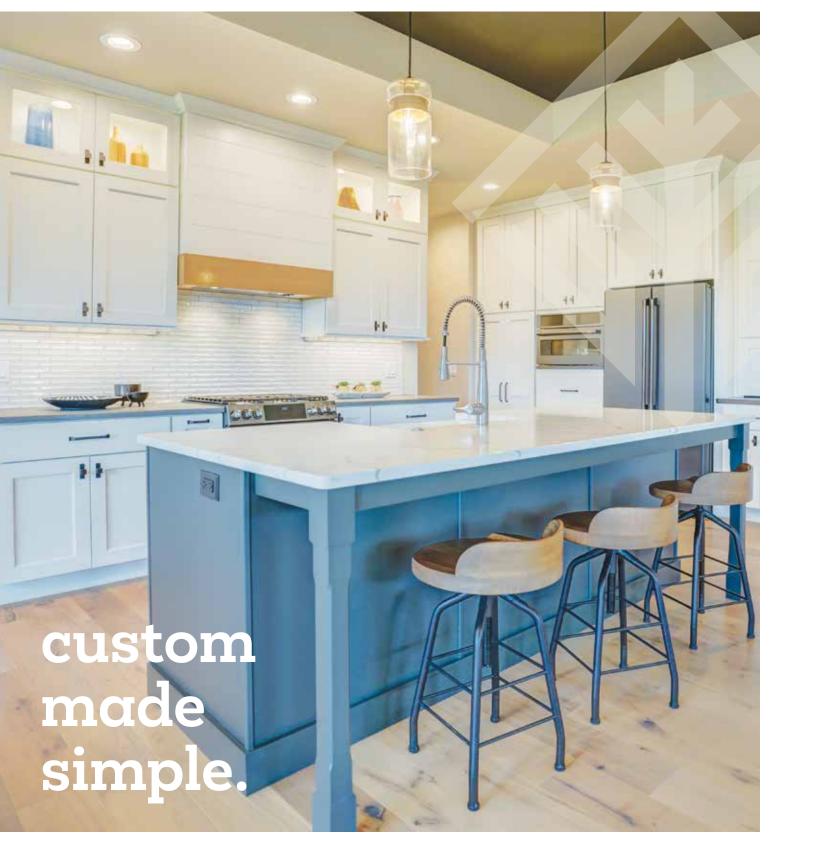

## custom made simple.

At Countryside Cabinets, we provide the versatility of built-to-order cabinetry with fine craftsmanship quality. Select your door style from four architectural options: Contemporary, Transitional, Arts and Crafts, and Traditional. Each of our 33 doors are available in all four wood species. Our cope and stick doors can feature rustic characteristics in Alder, Hickory and Oak.

#### Cover Image:

Chadwick with Slab Fronts, Maple Serenity & Peacock Modified Overlay