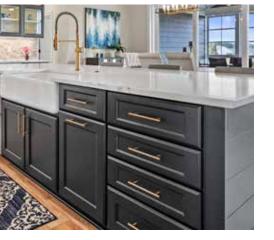

Crafts
- **C** Contemporary T Traditional
- X Transitional



Maple Ocean





Reverse Raised

Rustic Alder Driftwood



Rustic Alder Fawn









most door styles.





No printing technology allows for absolute accurate reproduction of wood, stain or paint colors. Please see your dealer's displays & samples for actual colors.

## Paints

Select from a versatile color palette to meet the aesthetics of your home. At Countryside Cabinets, we use pigmented conversion varnish to create a smooth and vibrant painted finish.





### Profile Glaze:





Bisque Brown Glaze Mist Black Glaze

Countryside offers a Profile Glaze to enhance the details of the profiles to create visual contrast and depth. The glaze is applied with an air brush system and does not alter the base color of the product.



Parliament with 5-Piece Fronts, Maple Ink, Full Overlay

## DESIGN WITH OVERLAY

## Overlay

Countryside Cabinets offers three overlay options that determine how much of the cabinet frame is visible.

Overlay is a small detail that plays a large role in the architectural style of a space.

#### **FULL OVERLAY**

Doors and drawer fronts fully overlay the cabinet frame revealing  $\frac{1}{4}$ " to  $\frac{1}{2}$ " between them.

#### MODIFIED OVERLAY

Similar to Full Overlay, Modified Overlay features a 1" frame reveal at the top of the upper cabinets for molding installation.

#### STANDARD OVERLAY

Doors and drawer fronts partially overlay the cabinet frame revealing ½" to 2" of frame between them.

# KC MA OCERTIFIED TO ANSLIKCMA A151.1

## CMA ESP Certified:

This seal is your assuran