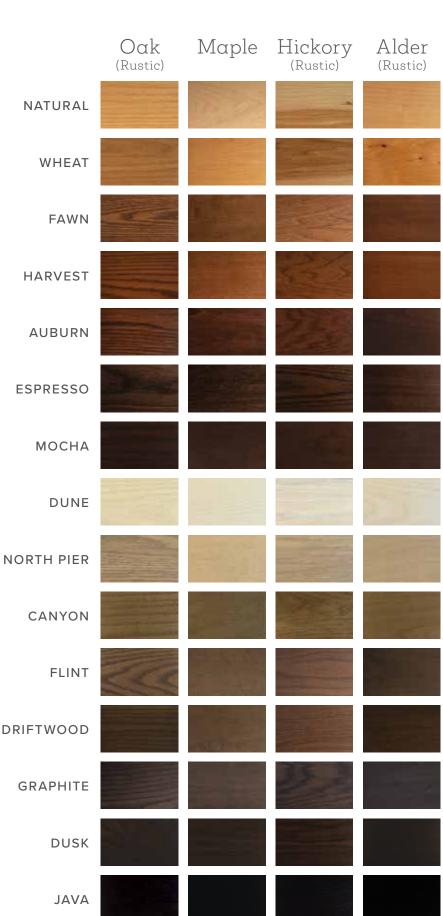

## Stains

Countryside Cabinets utilizes state of the art flat line finishing systems and premium, water-based stains. Our stains are free from harmful contaminants, ensuring that we are taking care of our environment. Stains are applied in a sealed booth and immediately hand-wiped to perfection. We finish our product with two coats of our clear finish that is oven-cured using the latest in ultraviolet technology. This process ensures your cabinetry will look beautiful for years to come.

Marquis with Slab Fronts, Alder Fawn, Full Overlay

No printing technology allows for absolute accurate reproduction of wood, stain or paint colors. Please see your dealer's displays & samples for actual colors.