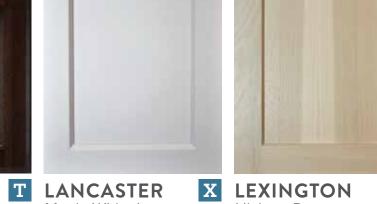

## Flat Panel

A AUSTIN Oak Canyon

A BRADFORD Rustic Oak Auburn

T CAMBRIDGE X Black Glaze

CHADWICK

Maple Java

A DOVER

Maple Macadamia

T ROYALE Maple Wheat

- A Arts & Crafts
- **C** Contemporary T Traditional
- X Transitional

Maple Ocean

Reverse Raised

Rustic Alder Driftwood

Rustic Alder Fawn

most door styles.

No printing technology allows for absolute accurate reproduction of wood, stain or paint colors. Please see your dealer's displays & samples for actual colors.