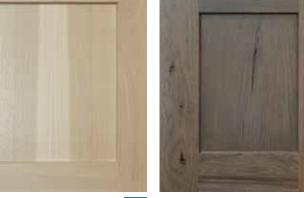

## custom made simple.

At Countryside Cabinets, we provide the versatility of built-to-order cabinetry with fine craftsmanship quality. Select your door style from four architectural options: Contemporary, Transitional, Arts and Crafts, and Traditional. Each of our 33 doors are available in all four wood species. Our cope and stick doors can feature rustic characteristics in Alder, Hickory and Oak.

T ROYALE Maple Wheat

- A Arts & Crafts
- **C** Contemporary T Traditional
- X Transitional

Maple Ocean

Reverse Raised

Rustic Alder Driftwood

Rustic Alder Fawn

most door styles.

No printing technology allows for absolute accurate reproduction of wood, stain or paint colors. Please see your dealer's displays & samples for actual colors.