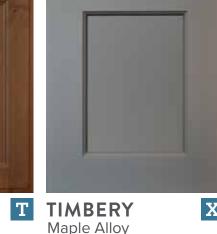

countrysidecabinets.com

Rustic Hickory Dusk

A LINCOLN

LONDON

X NEWPORT

A PALMER

Raised Panel

**KENWOOD** Maple Graphite