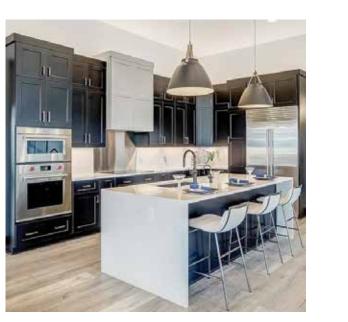

London with 5-Piece Fronts, Maple Alloy & Java,
Modified Overlay

Dawson with Slab Fronts, Maple White Ice,
Full Overlay