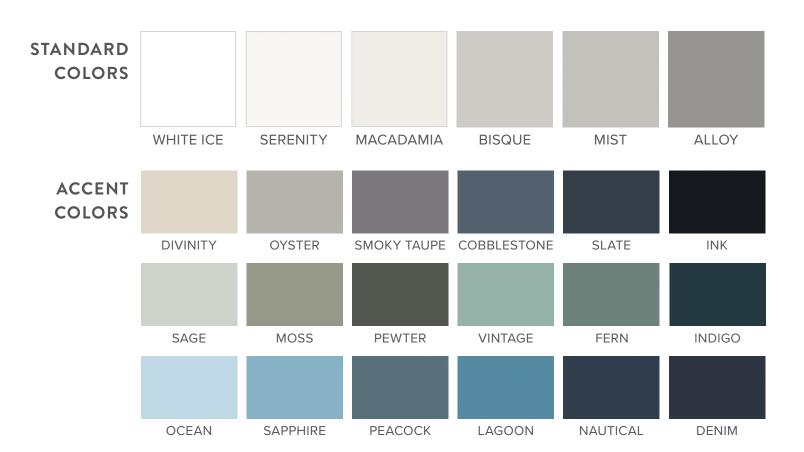

## Paints

Select from a versatile color palette to meet the aesthetics of your home. At Countryside Cabinets, we use pigmented conversion varnish to create a smooth and vibrant painted finish.

### Profile Glaze:

Bisque Brown Glaze Mist Black Glaze

Countryside offers a Profile Glaze to enhance the details of the profiles to create visual contrast and depth. The glaze is applied with an air brush system and does not alter the base color of the product.