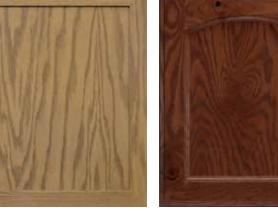

## custom made simple.

At Countryside Cabinets, we provide the versatility of built-to-order cabinetry with fine craftsmanship quality. Select your door style from four architectural options: Contemporary, Transitional, Arts and Crafts, and Traditional. Each of our 33 doors are available in all four wood species. Our cope and stick doors can feature rustic characteristics in Alder, Hickory and Oak.

## Stains

Countryside Cabinets utilizes state of the art flat line finishing systems and premium, water-based stains. Our stains are free from harmful contaminants, ensuring that we are taking care of our environment. Stains are applied in a sealed booth and immediately hand-wiped to perfection. We finish our product with two coats of our clear finish that is oven-cured using the latest in ultraviolet technology. This process ensures your cabinetry will look beautiful for years to come.