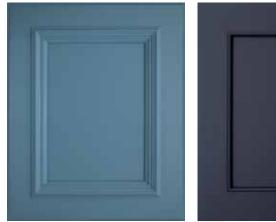

## Paints

Select from a versatile color palette to meet the aesthetics of your home. At Countryside Cabinets, we use pigmented conversion varnish to create a smooth and vibrant painted finish.

### Profile Glaze:

Bisque Brown Glaze Mist Black Glaze

Countryside offers a Profile Glaze to enhance the details of the profiles to create visual contrast and depth. The glaze is applied with an air brush system and does not alter the base color of the product.