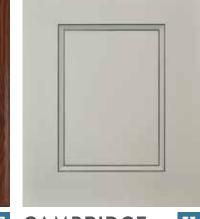

## Flat Panel

A AUSTIN Oak Canyon

A BRADFORD Rustic Oak Auburn

T CAMBRIDGE X Black Glaze

CHADWICK

Maple Java

A DOVER

Maple Macadamia

T ROYALE Maple Wheat

- A Arts & Crafts
- **C** Contemporary T Traditional
- X Transitional

Maple Ocean

Reverse Raised

Rustic Alder Driftwood

Rustic Alder Fawn

most door styles.

No printing technology allows for absolute accurate reproduction of wood, stain or paint colors. Please see your dealer's displays & samples for actual colors.