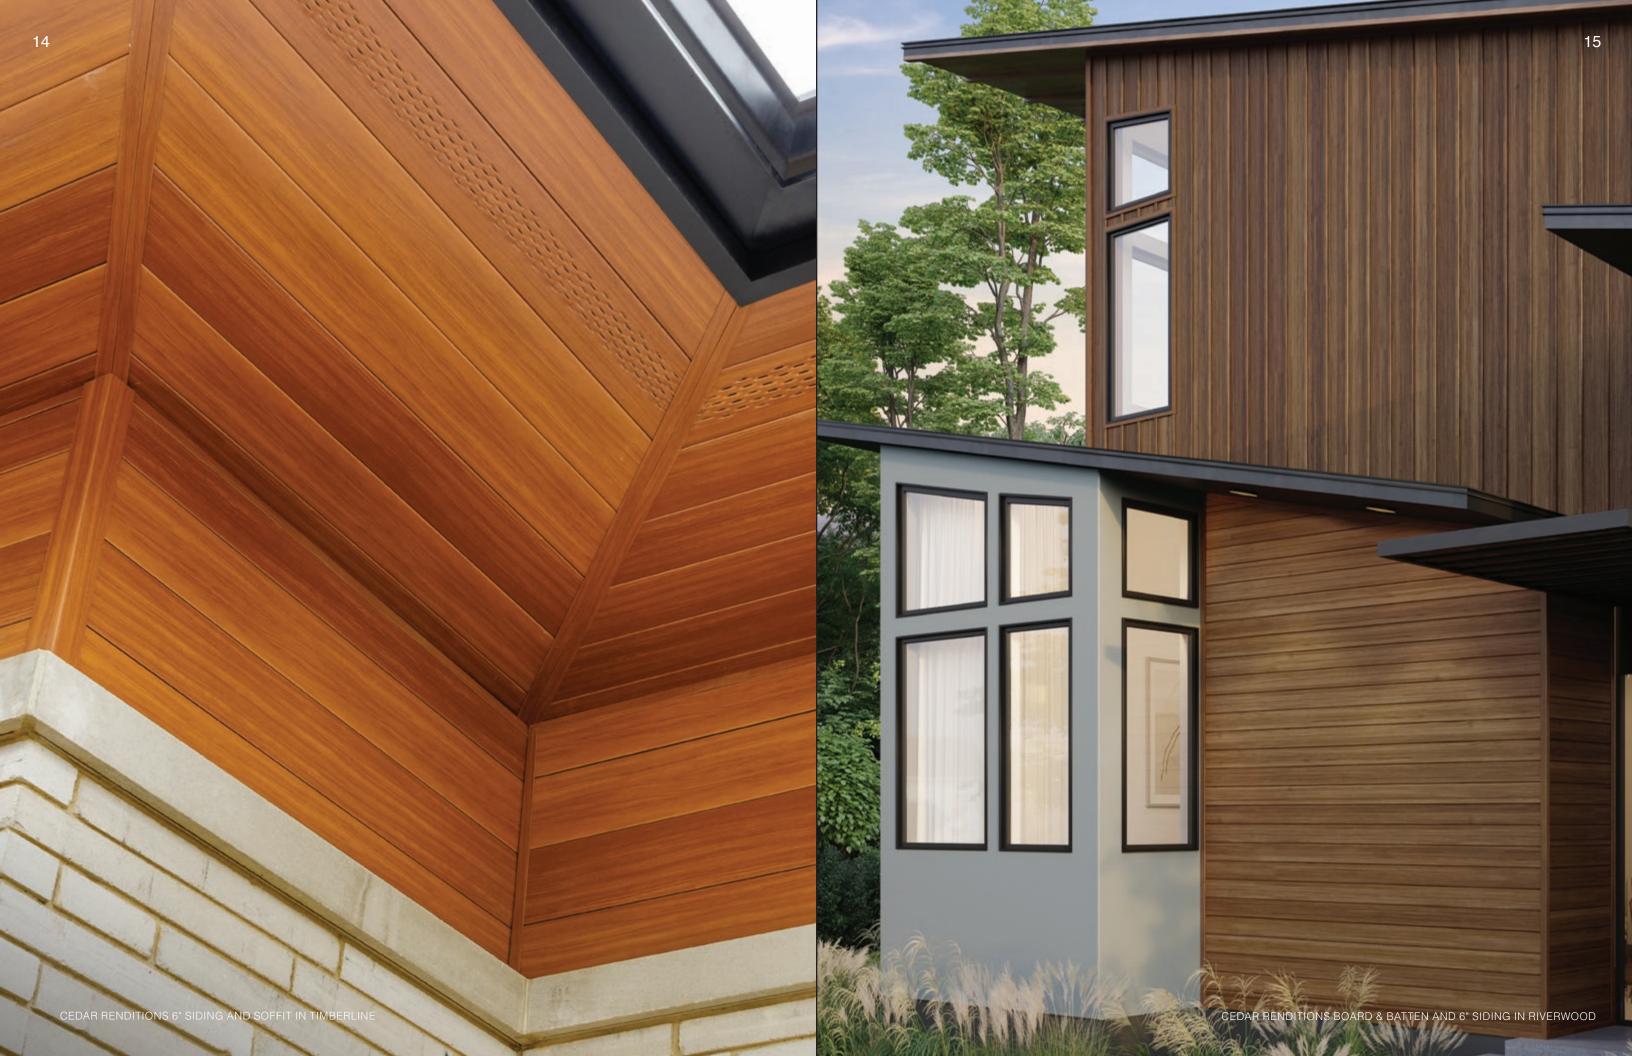

#### 6" SIDING

Our extra-contemporary 6" profile is a compelling way to raise the profile of your home

#### 6" SOFFIT

Promotes good airflow, harmonizes effortlessly with 6" siding.

#### ACCESSORIES

**BOARD & BATTEN** 

facade.

A beautiful vertical option

to enhance the look of the

1" FACE 5/8" J-TRIM

TRIM COIL