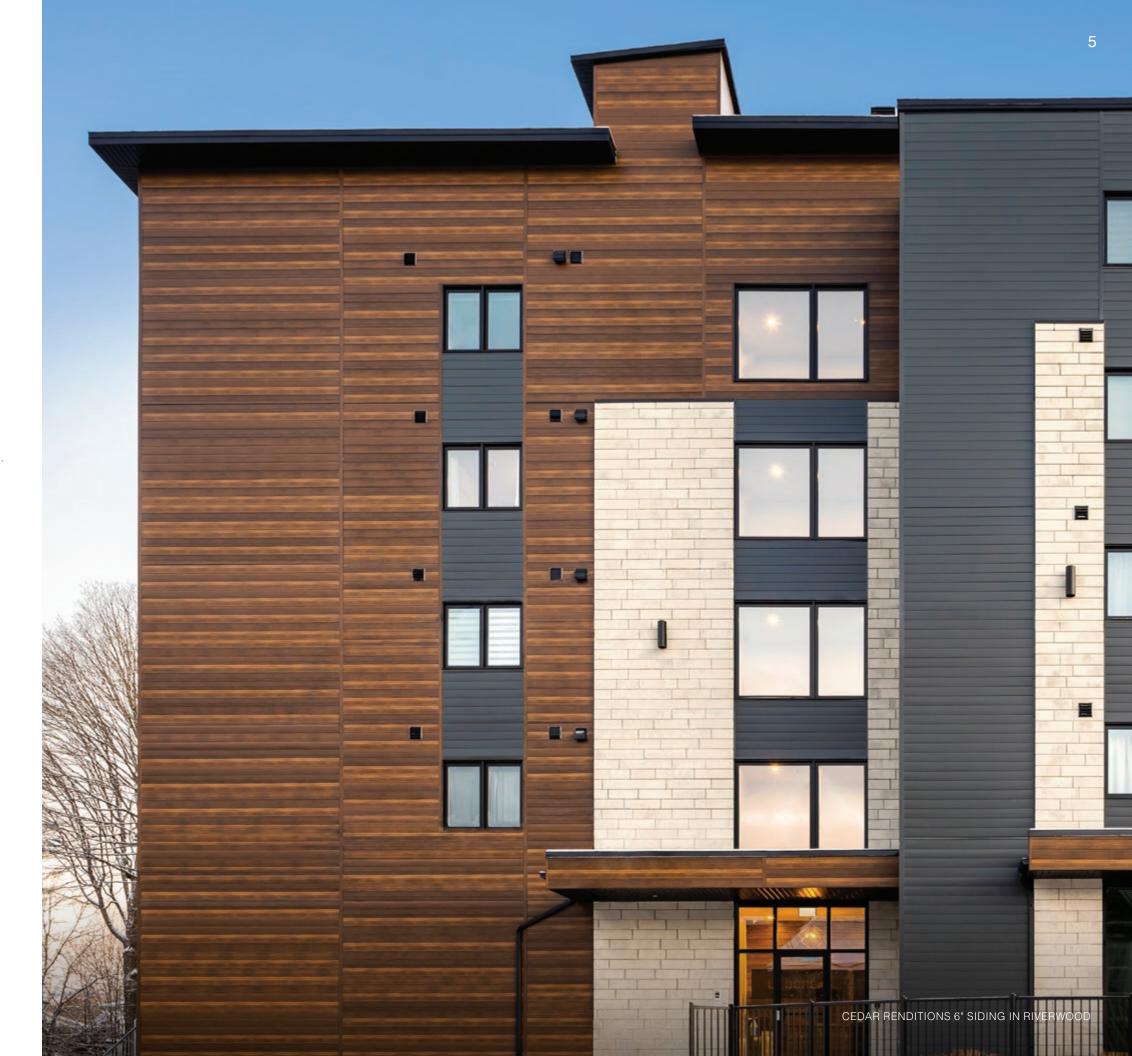

# MULTI-TONAL WOODGRAINS.

## MULTI-LEVEL GORGEOUS.

Our premium colors contain panels with multiple dark, mid and lighter tonalities. When intermixed on a wall it creates a natural look, emulating the way real wood takes on stain.