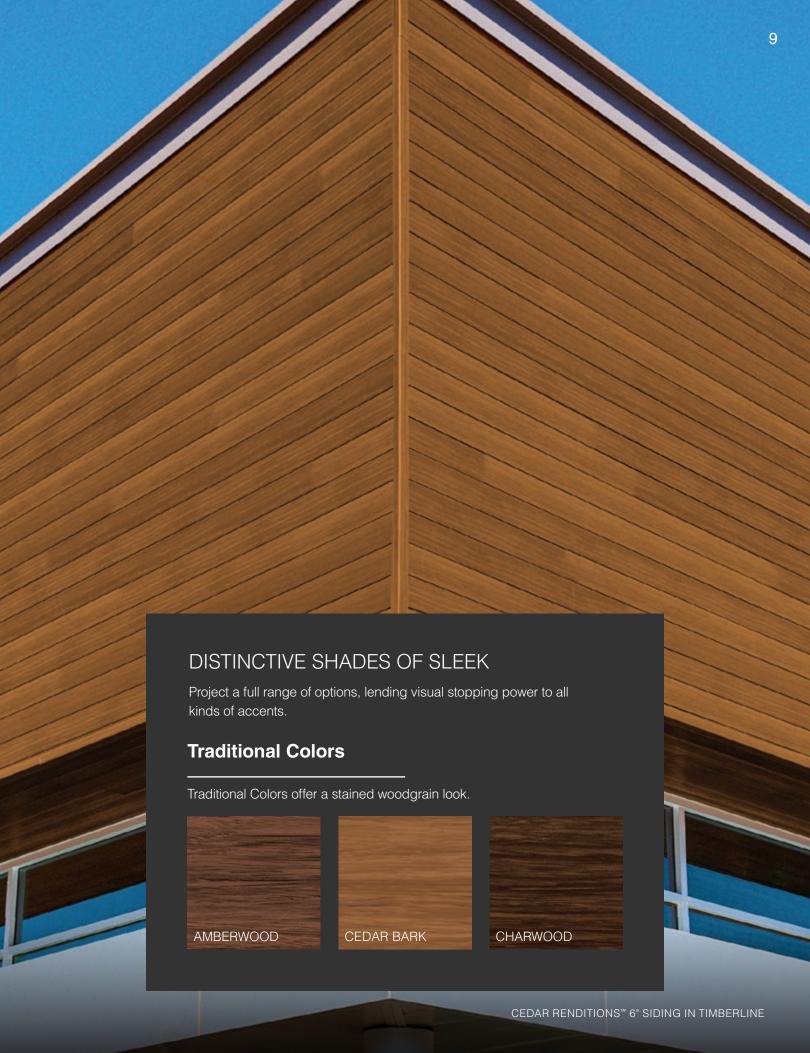

CEDAR RENDITIONS \

There's a difference between covering

and coveting, between just adding on

and truly standing out. It's time to put curb

appeal front and center with an exterior-

transforming, contemporary accent.

Delivering the beauty of stained wood

without the ongoing maintenance.

### DISTINGUISH WITH HIGH DESIGN AND LOW MAINTENANCE.

Cedar Renditions<sup>™</sup> by Royal<sup>®</sup> tells an unforgettable design story.

Available in Siding, Soffit and Trim, its compelling aesthetics provide equal design strength as a complementary accent or exterior feature. Its real wood look takes your home to the next level.