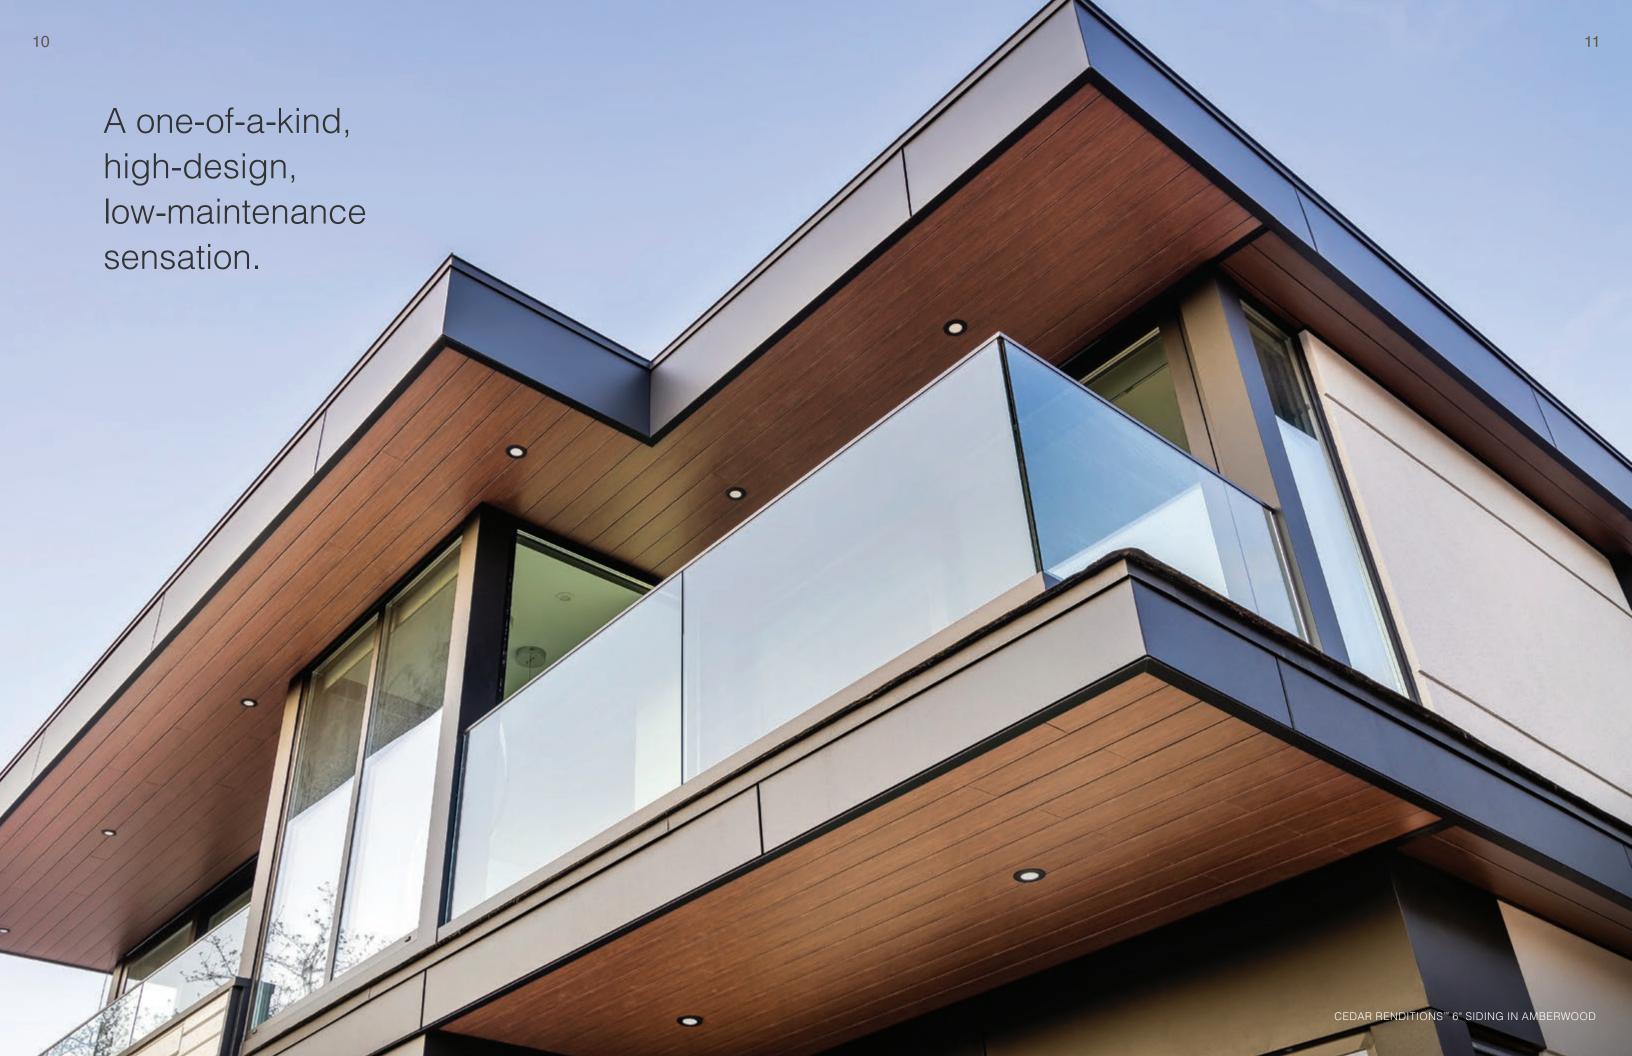

#### CEDAR RENDITIONS™ BY ROYAL®

Raise your contemporary game.

Cedar Renditions combines sturdy contemporary wood aesthetics without the maintenance and a distinctly streamlined presence. Which makes it a knockout and a no-brainer for any project. It deepens the curb appeal of any home: as a subtle or dramatic contrasting complement to a broad array of exteriors.

- Modern, streamlined profiles
- For use as siding, soffit and porch ceilings
- Supported by a full range of accessories
- Residential, multi-family and light commercial applications