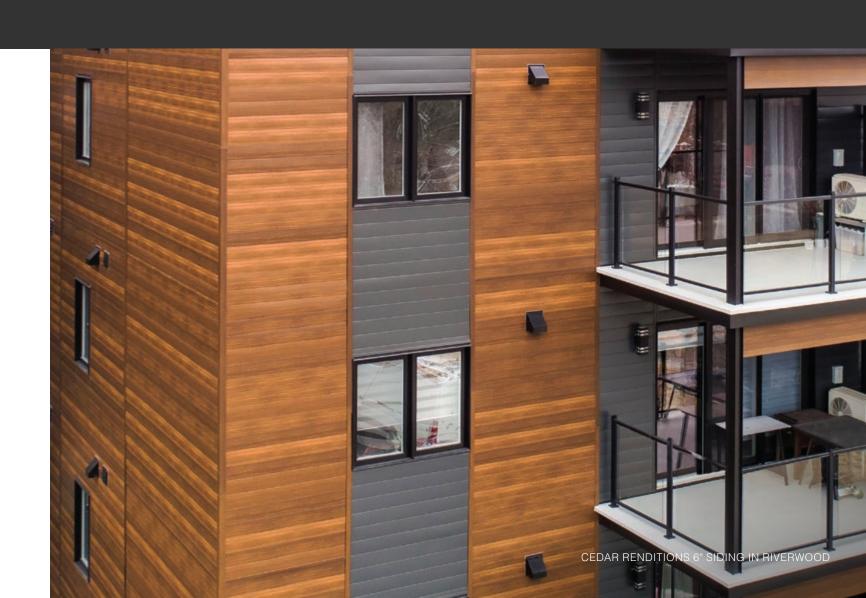

## MULTI-LEVEL GORGEOUS.

Our premium colors contain panels with multiple dark, mid and lighter tonalities. When intermixed on a wall it creates a natural look, emulating the way real wood takes on stain.

#### 6" SIDING

Our extra-contemporary 6" profile is a compelling way to raise the profile of your home