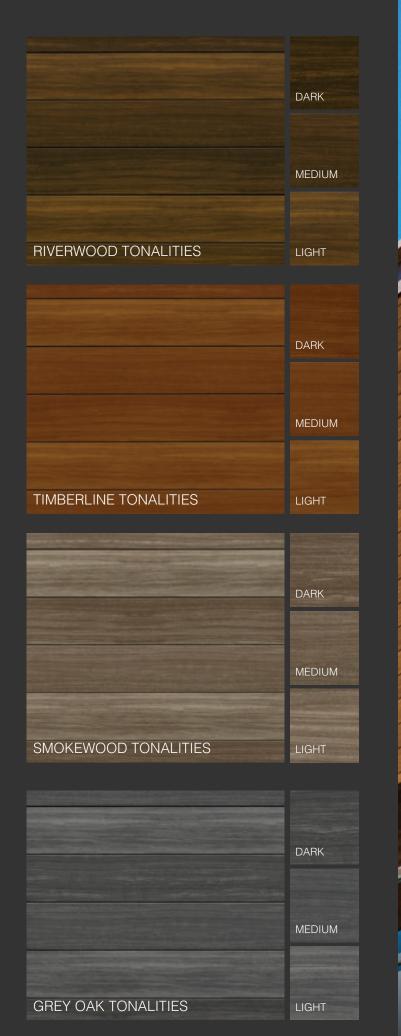

# MULTI-TONAL WOODGRAINS.

## MULTI-LEVEL GORGEOUS.

Our premium colors contain panels with multiple dark, mid and lighter tonalities. When intermixed on a wall it creates a natural look, emulating the way real wood takes on stain.