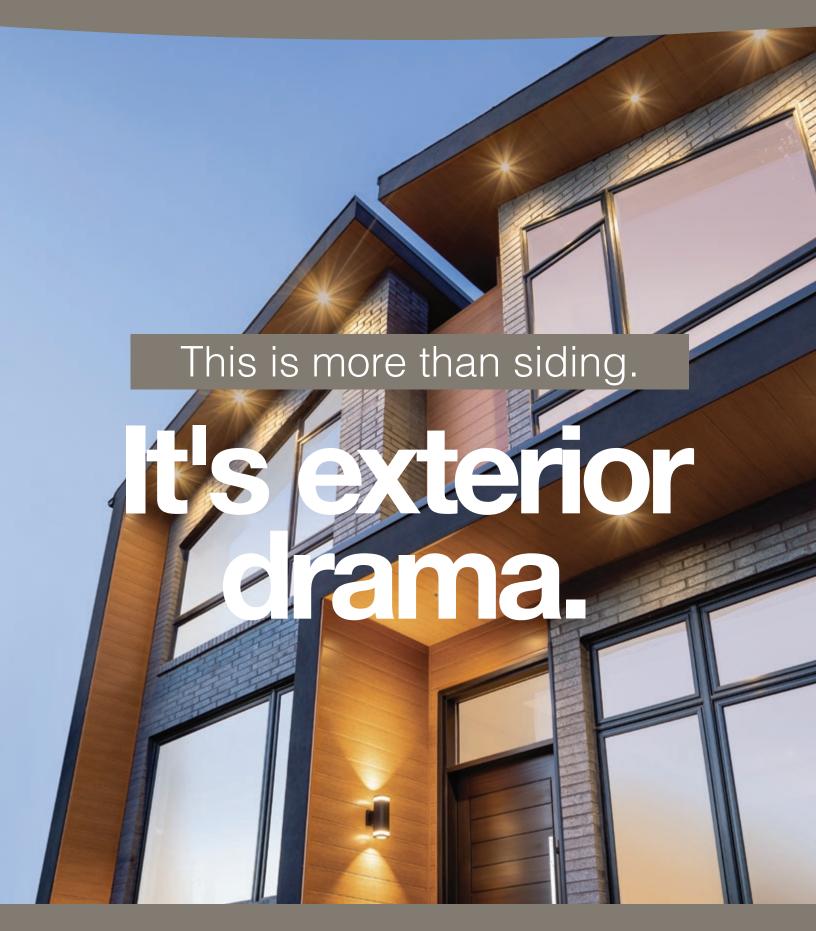

CEDAR RENDITIONS \

There's a difference between covering

and coveting, between just adding on

and truly standing out. It's time to put curb

appeal front and center with an exterior-

transforming, contemporary accent.

### DISTINGUISH WITH HIGH DESIGN AND LOW MAINTENANCE.

Cedar Renditions<sup>™</sup> by Royal<sup>®</sup> tells an unforgettable design story.

Available in Siding, Soffit and Trim, its compelling aesthetics provide equal design strength as a complementary accent or exterior feature. Its real wood look takes your home to the next level.