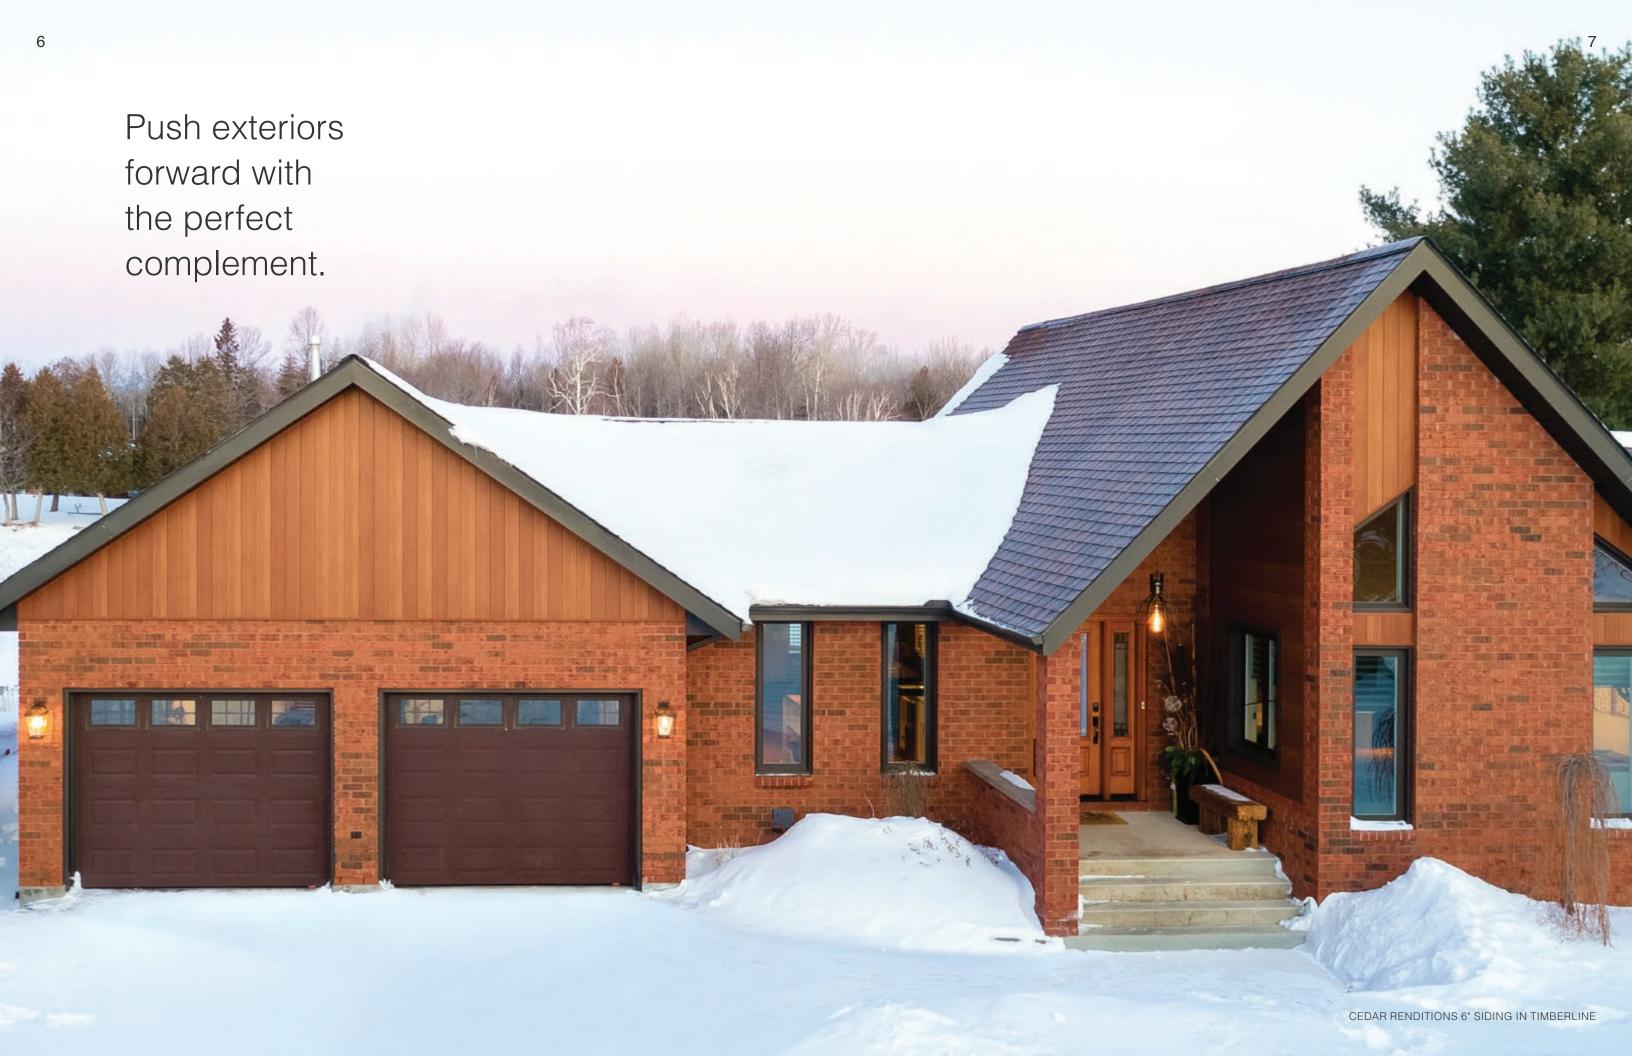

#### CEDAR RENDITIONS™ BY ROYAL®

Raise your contemporary game.

Cedar Renditions combines sturdy contemporary wood aesthetics without the maintenance and a distinctly streamlined presence. Which makes it a knockout and a no-brainer for any project. It deepens the curb appeal of any home: as a subtle or dramatic contrasting complement to a broad array of exteriors.