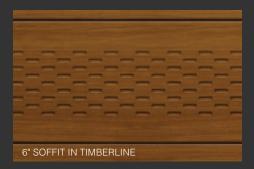

- Non-flammable
- 100% recyclable
- 25-year prorated limited warranty
- Panel supports up to 200 mph winds
- PVDF top coat offers a robust paint technology
- Overlapping design for longer lengths with horizontal panels

Made from very low-maintenance, recyclable aluminum, Cedar Renditions is rust-resistant, water-resistant, impervious to cold, insect-proof and extremely durable. Which means it has a long life expectancy.





# MULTI-TONAL WOODGRAINS.

## MULTI-LEVEL GORGEOUS.

Our premium colors contain panels with multiple dark, mid and lighter tonalities. When intermixed on a wall it creates a natural look, emulating the way real wood takes on stain.







12

#### **PROFILES**



#### 6" SIDING

Our extra-contemporary 6" profile is a compelling way to raise the profile of your home



#### 6" SOFFIT

Promotes good airflow, harmonizes effortlessly with 6" siding.

#### ACCESSORIES

**BOARD & BATTEN** 

facade.

A beautiful vertical option

to enhance the look of the









1" FACE 5/8" J-TRIM



TRIM COIL

#### CEDAR RENDITIONS™ BY ROYAL®

Raise your contemporary game.

Cedar Renditions combines sturdy contemporary wood aesthetics without the maintenance and a distinctly streamlined presence. Which makes it a knockout and a no-brainer for any project. It deepens the curb appeal of any home: as a subtle or dramatic contrasting complement to a broad array of exteriors.

- Modern, streamlined profiles
- For use as siding, soffit and porch ceilings
- Supported by a full range of accessories
- Residential, multi-family and light commercial applications





### CEDAR REND