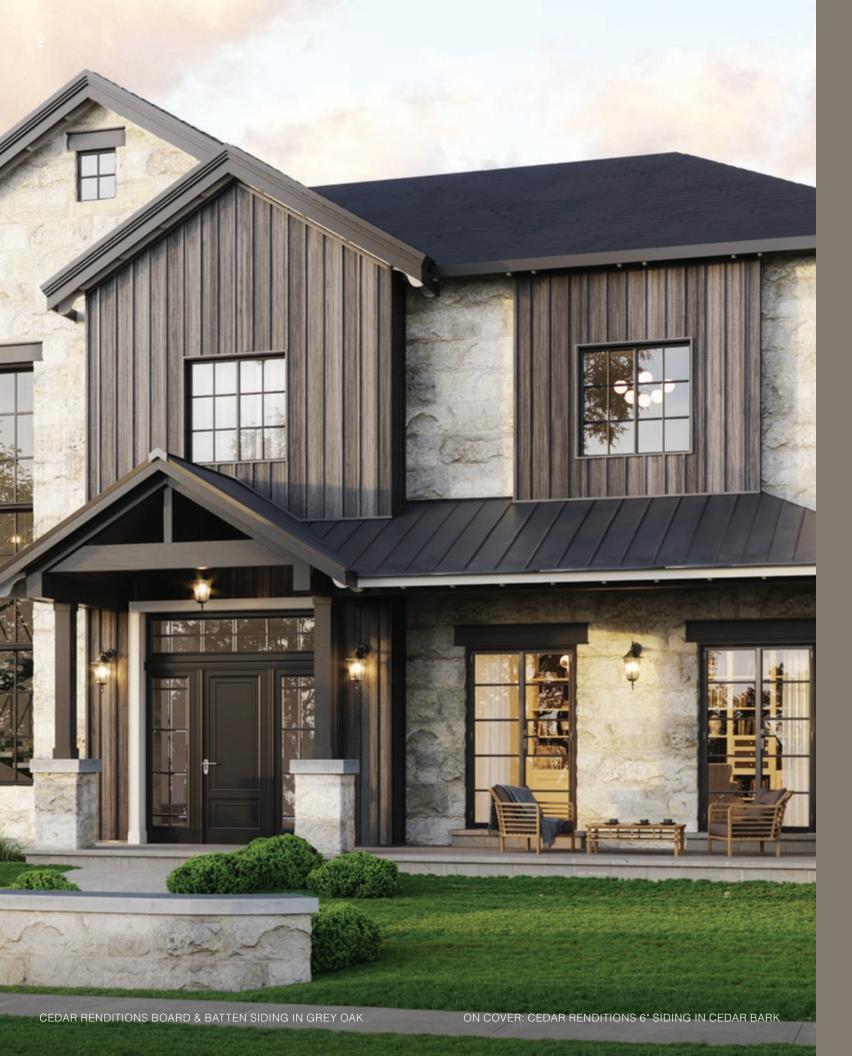

### DISTINGUISH WITH HIGH DESIGN AND LOW MAINTENANCE.

Cedar Renditions<sup>™</sup> by Royal<sup>®</sup> tells an unforgettable design story.

Available in Siding, Soffit and Trim, its compelling aesthetics provide equal design strength as a complementary accent or exterior feature. Its real wood look takes your home to the next level.

#### CEDAR RENDITIONS™ BY ROYAL®

Raise your contemporary game.

Cedar Renditions combines sturdy contemporary wood aesthetics without the maintenance and a distinctly streamlined presence. Which makes it a knockout and a no-brainer for any project. It deepens the curb appeal of any home: as a subtle or dramatic contrasting complement to a broad array of exteriors.